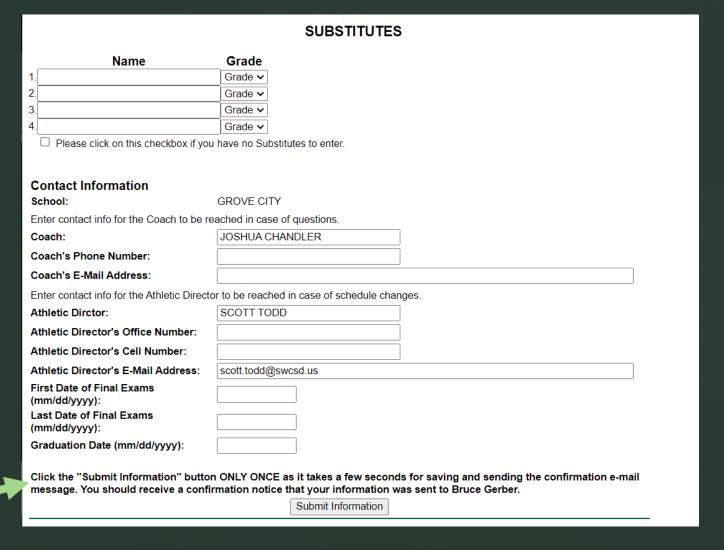

#### **SUBSTITUTES**

## Continue: example of Line-Up Form

## **Contact Information:**

The only parts of the Contact Information you will need to fill in is coach's phone, coach's email, Athletic Director and Athletic Director email if not given. The rest can be left blank.

Important: Please Read! You will receive a confirmation notice that your entry and line-up were received.