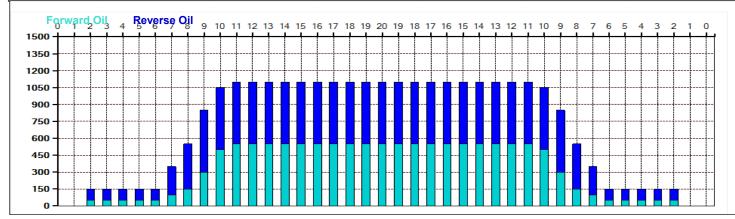

## **OHSAA 2025 Sectional and District Tournaments**

Oil Pattern Distance: 41 Feet 41 Feet Oil Per Board: Reverse Brush Drop: 50 uL **Forward Oil Total:** 13.05 mL **Reverse Oil Total:** 14.95 mL **Volume Oil Total:** 28 mL Reverse Boards Crossed: 299 Boards 560 Boards Forward Boards Crossed: 261 Boards **Total Boards Crossed:** 

| 4 | Start | Stop | Loads | Speed    | Crossed | Start | End  | Feet | T.Oil |
|---|-------|------|-------|----------|---------|-------|------|------|-------|
| 1 | 2L    | 2R   | 1     | 14       | 37      | 0.0   | 0.0  | 0.0  | 1850  |
| 2 | 7L    | 7R   | 1     | 18       | 27      | 0.0   | 2.5  | 2.5  | 1350  |
| 3 | 8L    | 8R   | 1     | 18       | 25      | 2.5   | 5.0  | 2.5  | 1250  |
| 4 | 9L    | 9R   | 3     | 18       | 69      | 5.0   | 12.6 | 7.6  | 3450  |
| 5 | 10L   | 10R  | 4     | 18       | 84      | 12.6  | 22.8 | 10.2 | 4200  |
| 6 | 11L   | 11R  | 1     | 18       | 19      | 22.8  | 25.3 | 2.5  | 950   |
| 7 | 2L    | 2R   | 0     | 22       | 0       | 25.3  | 41.0 | 15.7 | 0     |
| • |       |      |       |          | •       |       |      |      |       |
|   |       |      |       |          |         |       |      |      |       |
|   |       |      |       | everse / |         |       |      |      |       |

| 4 | Start | Stop | Loads | Speed | Crossed | Start | End  | Feet | T.Oil |
|---|-------|------|-------|-------|---------|-------|------|------|-------|
| 1 | 2L    | 2R   | 0     | 30    | 0       | 41.0  | 36.0 | -5.0 | 0     |
| 2 | 9L    | 9R   | 3     | 18    | 69      | 36.0  | 28.4 | -7.6 | 3450  |
| 3 | 8L    | 8R   | 3     | 18    | 75      | 28.4  | 20.8 | -7.6 | 3750  |
| 4 | 7L    | 7R   | 3     | 18    | 81      | 20.8  | 13.2 | -7.6 | 4050  |
| 5 | 2L    | 2R   | 2     | 18    | 74      | 13.2  | 8.1  | -5.1 | 3700  |
| 6 | 2L    | 2R   | 0     | 18    | 0       | 8.1   | 0.0  | -8.1 | 0     |