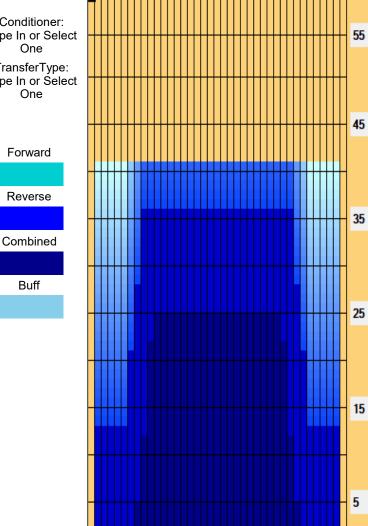

Forward

Reverse

Buff

|      | Item         | 3L-7L:18L-18R        | 8L-12L:18L-18R      | 13L-17L:18L-18R     | 18L-18R:17R-13R      | 18L-18R:12R-8R      | 18L-18R:7R-3R        |
|------|--------------|----------------------|---------------------|---------------------|----------------------|---------------------|----------------------|
| Desc | cription     | Outside Track:Middle | Middle Track:Middle | Inside Track:Middle | MIddle: Inside Track | Middle:Middle Track | Middle:Outside Track |
| Trac | k Zone Ratio | 5.79                 | 1.18                | 1                   | 1                    | 1.18                | 5.79                 |