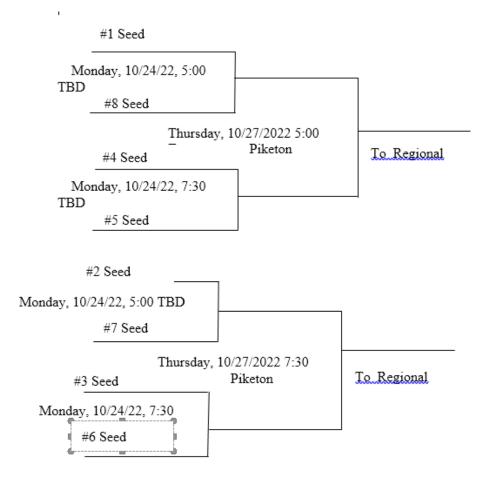

## Division 2 District – Monday, October 24; Thursday, October 27, 2022. District semifinals sites TBD. Piketon High School, Keith Dettwiler, manager

Two (2) winners will advance to regional play.

Division 3 Sectional Monday, October 17; Wednesday, October 19; 2022. Sectional play will be home and home basis. Eight (8) winners from a super sectional alignment will advance to district tournament play. Teams will be placed on an NCAA bracket based on seed. Manager: Waverly High School. Bo Arnett, 500 East Second Street, Waverly, 45690-1253. B: 740-947-7701. Cell: 740-222-6293