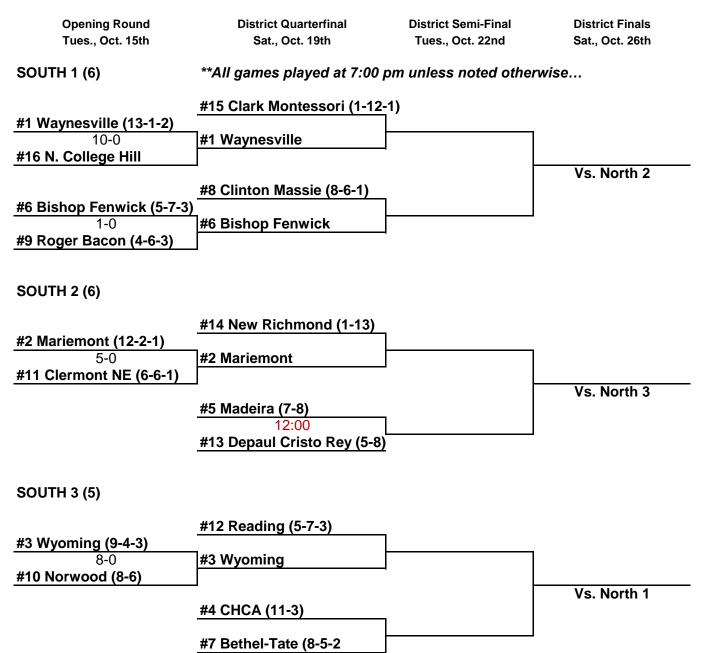

## 2024 BOYS SOCCER - DIVISION IV - SOUTH (16)



## 2024 BOYS SOCCER - DIVISION IV - NORTH (20)

| Tues., Oct. 15th                                                    | Sat., Oct. 19th                                      | Tues., Oct. 22nd       | Sat., Oct. 26th |
|---------------------------------------------------------------------|------------------------------------------------------|------------------------|-----------------|
| NORTH 1 (7)                                                         | **All games played at 7:00 pm unless noted otherwise |                        |                 |
| <b>#1 Arch. Alter (9-4-2)</b><br>5-0<br><b>#18 Madison (1-11-3)</b> | #19 Shawnee (0-11-1)<br>#1 Archbishop Alter          |                        |                 |
| #6 Indian Lake (10-3-2)<br>2-0<br>#13 Valley View (7-7-2)