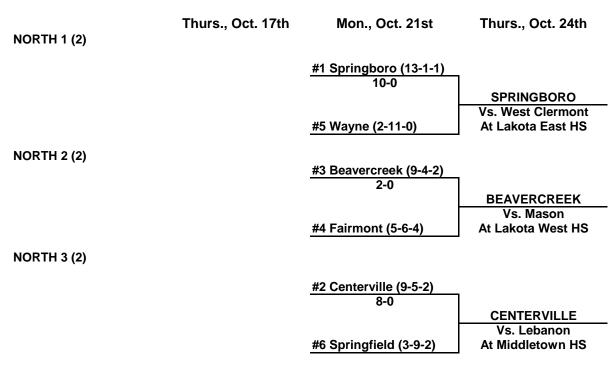

| #10 Milford (4-8-2)                    | At Norwood HS                       |
| SOUTH 7 (2)                      |                                            |                                        |                                     |
|                                  |                                            | #2 Mason (8-4-2)<br>8-0                |                                     |
|                                  |                                            | -                                      | MASON<br>Vs. Beavercreek            |
|                                  |                                            | #13 Princeton (3-11)                   | At Lakota West HS                   |

## 2024 GIRLS SOCCER - DIVISION I - NORTH (6)



Phil Poggi, Mgr 513-600-3078