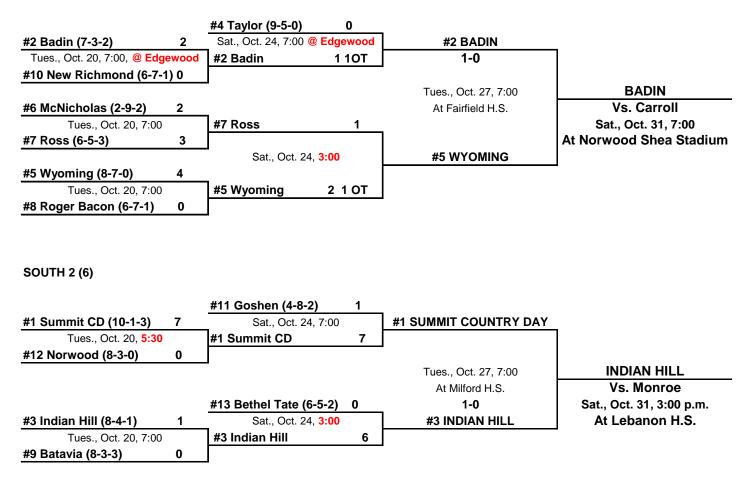

### 2020 GIRLS SOCCER - DIVISION II - SOUTH (13)

SOUTH 1 (7)

Steve Rossi, Mgr., 513-641-1300

## 2020 GIRLS SOCCER - DIVISION II - CENTRAL (11)

| CENTRAL 1 (6)             |   |                            |   |                       |                       |
|---------------------------|---|----------------------------|---|-----------------------|-----------------------|
|                           |   | #1 Arch. Alter (10-1-3)    | 2 |                       |                       |
| #8 Chaminade Julienne     | 2 | Sat., Oct. 24, <b>2:00</b> |   | #1 ARCHBISHOP ALTER   |                       |
| Tues., Oct. 20, 7:00      |   | #8 Chaminade Julienne      | 0 |                       |                       |
| #9 Eaton (4-9-1)          | 0 |                            |   | Tues., Oct. 27, 7:00  |                       |
|                           |   | _                          |   | At Kettering Fairmont | OAKWOOD               |
|                           |   | #3 Valley View (7-2-3) 1   |   | 1-0                   | Vs. Tippecanoe        |
| #4 Oakwood (5-4-3)        | 6 | Sat., Oct. 24, 2:00        |   | #4 OAKWOOD            | Sat., Oct. 31, 7:00   |
| Tues., Oct. 20, 7:30      |   | #4 Oakwood                 | 2 |                       | At Bellefontaine H.S. |
| #11 Ponitz (0-1)          | 0 |                            |   |                       |                       |
| CENTRAL 2 (5)             |   |                            |   |                       |                       |
|                           |   | #2 Monroe (12-2) 7         |   |                       |                       |
| #6 Clinton Massie (5-4-2) | 6 | Sat., Oct. 24, 7:00        |   | #2 MONROE             |                       |
| Tues Oct 20 7:00          |   | #6 Clinton Massie 0        | ſ | 5-0                   |                       |

|                      | 0 | Sal., Ocl. 24, 7.00         | #Z WONROE            |                     |
|----------------------|---|-----------------------------|----------------------|---------------------|
| Tues., Oct. 20, 7:00 |   | #6 Clinton Massie 0         | 5-0                  |                     |
| #10 Stivers (1-0)    | 0 |                             | Tues., Oct. 27, 7:00 | MONROE              |
|                      |   | -                           | At Alter H.S.        | Vs. Indian Hill     |
|                      |   | #5 Bishop Fenwick (4-8-1) 7 |                      | Sat., Oct. 31, 3:00 |
|                      |   | Sat., Oct. 24, 2:00         | #5 BISHOP FENWICK    | At Lebanon H.S.     |
|                      |   | #7 Franklin (5-6-3) 2       |                      |                     |