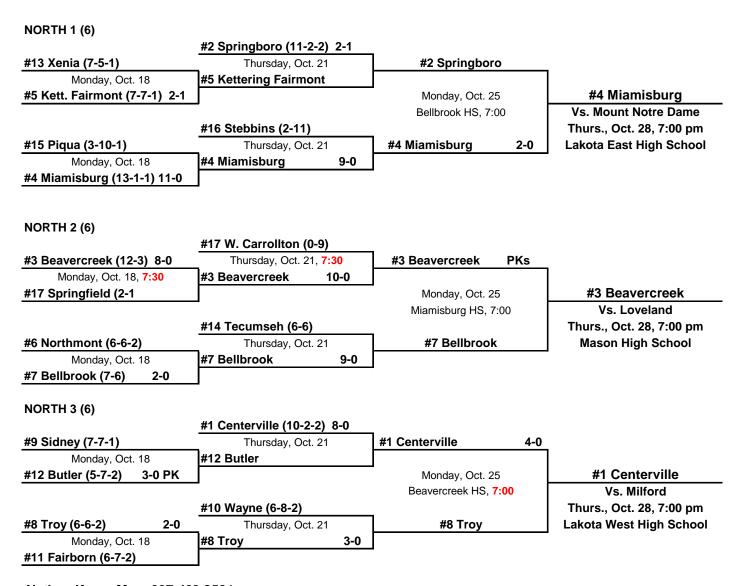

## 2021 GIRLS SOCCER - DIVISION I - SOUTH (31)



## **SOUTH 5 (6)**



Phil Poggi, Mgr., 513-600-3078



## 2021 GIRLS SOCCER - DIVISION I - NORTH (18)



Nathan Kopp, Mgr., 937-469-2531



# 2021 GIRLS SOCCER - DIVISION II - SOUTH (14)

#### **SOUTH 1 (7)**



Steve Rossi, Mgr., 513-641-1300



# 2021 GIRLS SOCCER - DIVISION II - CENTRAL (12)

#### CENTRAL 1 (6)



#### CENTRAL 2 (6)





Monday, Oct. 18

#8 Brookville (10-3-1)

#2 Shawnee

# 2021 GIRLS SOCCER - DIVISION II - NORTH (12)

#### NORTH 1 (6) #11 Kenton Ridge (2-9-2) #2 Tippecanoe (8-4-2) 4-0 Thursday, Oct. 21 #2 Tippecanoe 3-1 Monday, Oct. 18 6-0 #2 Tippecanoe #9 Milton Union (2-9-5) Monday, Oct. 25 #2 Tippecanoe Sidney HS Vs. Wyoming #5 Urbana (10-2-0) Thurs., Oct. 28, 6:30 pm #4 Northwestern **Lebanon High School** #4 Northwestern (10-0-3) 6-2 Thursday, Oct. 21 Monday, Oct. 18 #4 Northwestern 3-1 #6 Graham (11-3-0) **NORTH 2 (6)** #12 Greenville (2-12-0) #1 Carroll (6-5-3)