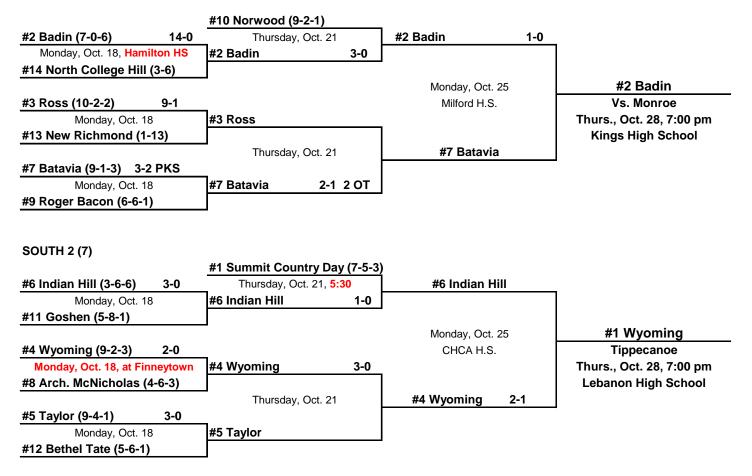

## 2021 GIRLS SOCCER - DIVISION I - SOUTH (31)



## **SOUTH 5 (6)**



Phil Poggi, Mgr., 513-600-3078



## 2021 GIRLS SOCCER - DIVISION I - NORTH (18)



Nathan Kopp, Mgr., 937-469-2531



# 2021 GIRLS SOCCER - DIVISION II - SOUTH (14)

#### **SOUTH 1 (7)**



Steve Rossi, Mgr., 513-641-1300



# 2021 GIRLS SOCCER - DIVISION II - CENTRAL (12)

#### CENTRAL 1 (6)



#### CENTRAL 2 (6)





Monday, Oct. 18

#8 Brookville (10-3-1)

#2 Shawnee

# 2021 GIRLS SOCCER - DIVISION II - NORTH (12)

#### NORTH 1 (6) #11 Kenton Ridge (2-9-2) #2 Tippecanoe (8-4-2) 4-0 Thursday, Oct. 21 #2 Tippecanoe 3-1 Monday, Oct. 18 6-0 #2 Tippecanoe #9 Milton Union (2-9-5) Monday, Oct. 25 #2 Tippecanoe Sidney HS Vs. Wyoming #5 Urbana (10-2-0) Thurs., Oct. 28, 6:30 pm #4 Northwestern **Lebanon High School** #4 Northwestern (10-0-3) 6-2 Thursday, Oct. 21 Monday, Oct. 18 #4 Northwestern 3-1 #6 Graham (11-3-0) **NORTH 2 (6)** #12 Greenville (2-12-0) #1 Carroll (6-5-3) 5-0 Thursday, Oct. 21 #1 Carroll 2-0 Monday, Oct. 18 #1 Carroll 9-1 #10 Bellefontaine (2-10-2) Monday, Oct.