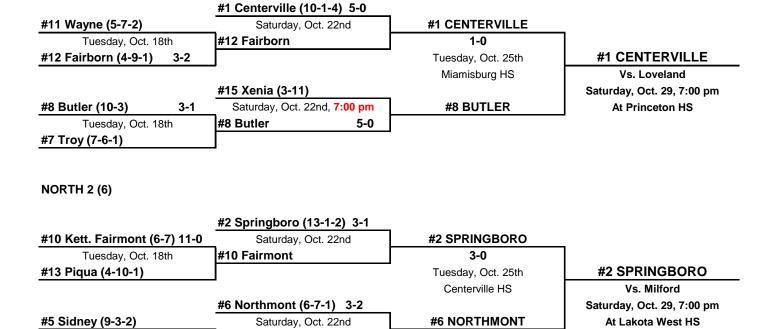

### 2022 GIRLS SOCCER - DIVISION I - SOUTH (28)

**SOUTH 1 (6)** 

\*All games at 7:00 pm unless otherwise marked

Phil Poggi, Mgr., 513-600-3078

#19 Ursuline (2-11-2)

**SOUTH 4 (5)** 

**SOUTH 5 (5)** 

\*All games at 7:00 pm unless otherwise marked

Phil Poggi, Mgr., 513-600-3078

#9 Bellbrook