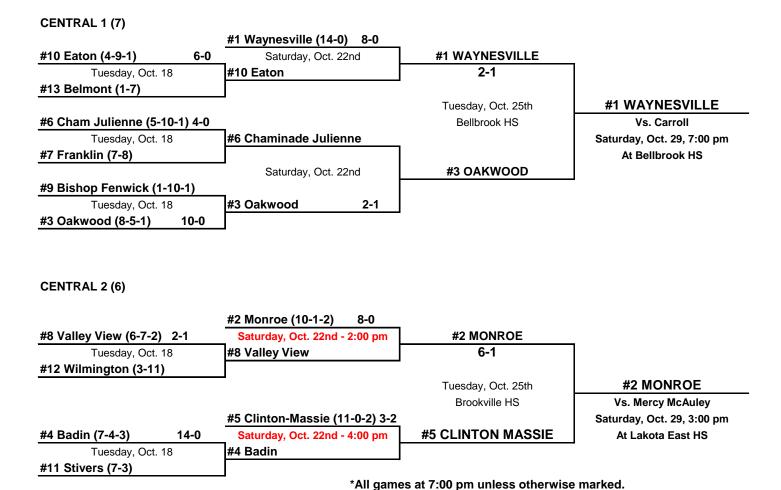

### 2022 GIRLS SOCCER - DIVISION I - SOUTH (28)

**SOUTH 1 (6)** 



\*All games at 7:00 pm unless otherwise marked

Phil Poggi, Mgr., 513-600-3078

#19 Ursuline (2-11-2)



**SOUTH 4 (5)** 



**SOUTH 5 (5)** 



\*All games at 7:00 pm unless otherwise marked

Phil Poggi, Mgr., 513-600-3078



#9 Bellbrook

#### 2022 GIRLS SOCCER - DIVISION I - NORTH (18)

#### **NORTH 1 (6)**



#### **NORTH 3 (6)**

#9 Bellbrook (5-7-2)

Tuesday, Oct. 18th

4-0



\*All games at 7:00 pm unless otherwise marked

Nathan Kopp, Mgr., 937-469-2531



## 2022 GIRLS SOCCER - DIVISION II - SOUTH (14)

#### **SOUTH 1 (7)**



#### **SOUTH 2 (7)**



\*All games at 7:00 pm unless otherwise marked.

Steve Rossi, Mgr., 513-641-1300



# 2022 GIRLS SOCCER - DIVISION II - CENTRAL (13)





# 2022 GIRLS SOCCER - DIVISION II - NORTH (11)

#### NORTH 1 (6)



#8 Benjamin Logan (3-8-4)

<sup>\*</sup>All games at 7:00 pm unless otherwise marked.



# 2022 GIRLS SOCCER - DIVISION III - SOUTH (19)

**SOUTH 1 (6)** 

|                                                              | wa = 1                                                        |                                            |                                          |
|--------------------------------------------------------------|---------------------------------------------------------------|--------------------------------------------|------------------------------------------|
| #5 Clermont NE (11-1-1) 8-0                                  | #3 Mariemont (6-5-4) 2-0<br>Saturday, Oct. 22nd, 7:00         | #3 MARIEM