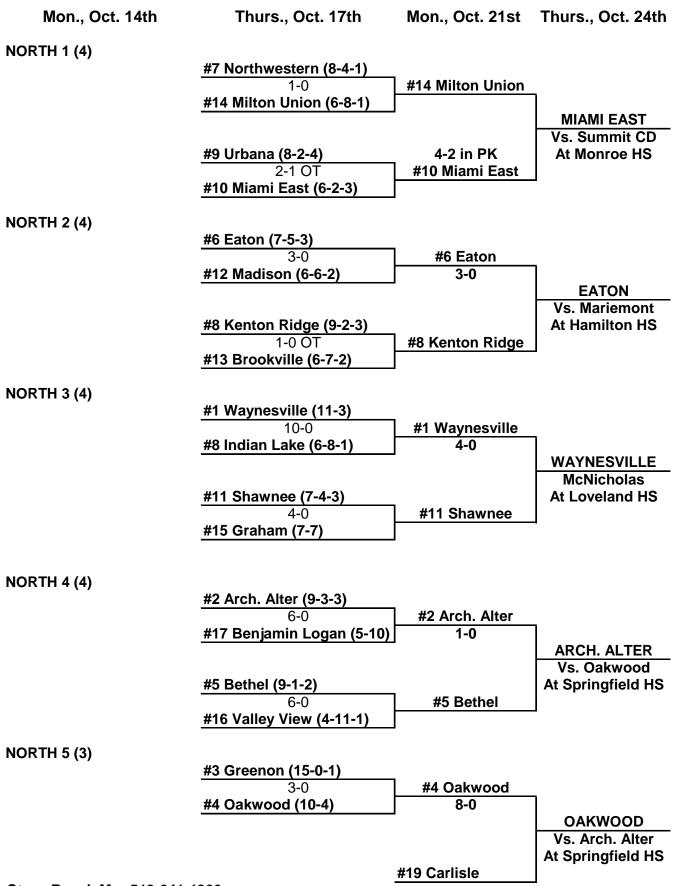

### 2024 GIRLS SOCCER - DIVISION IV - NORTH (19)

DIVISION IV GIRLS SOCCER THURSDAY, OCTOBER 24th

At Monroe HS

2-0

At Hamilton HS

1-0

MIAMI EAST

SW 1

SUMMIT COUNTRY DAY

4-0 SUMMIT COUNTRY DAY

MARIEMONT

SW 2

MARIEMONT

EATON

ARCHBISHOP ALTER

SW 3 At Springfield HS

OAKWOOD

OAKWOOD

MC NICHOLAS

SW 4 At Loveland HS

WAYNESVILLE

4-1 WAYNESVILLE