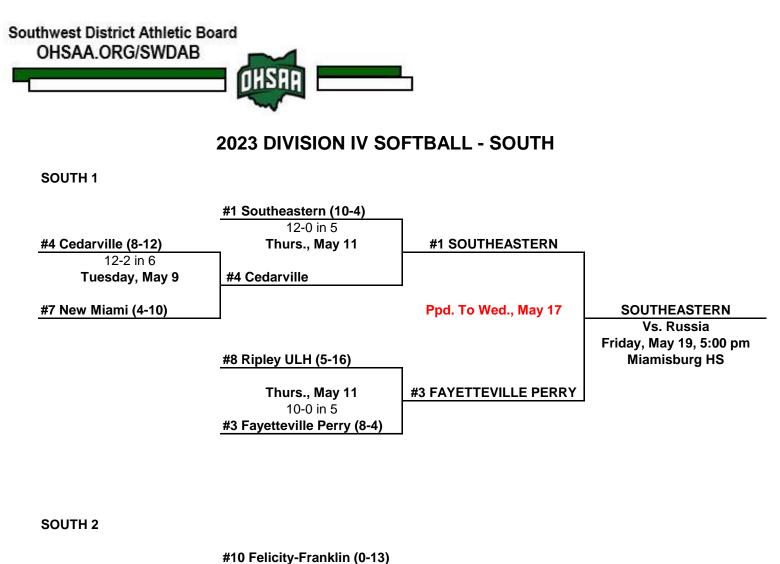

John Payne, Mgr., 513-615-9778 All games begin at 5:00 p.m. unless indicated otherwise Southwest District Athletic Board OHSAA.ORG/SWDAB

## 2023 DIVISION IV SOFTBALL - NORTH

| NORTH 1                                                    |                                                                         |                               |                                             |
|------------------------------------------------------------|-------------------------------------------------------------------------|-------------------------------|---------------------------------------------|
|                                                            | #21 Legacy Christian (4-6)                                              | I                             |