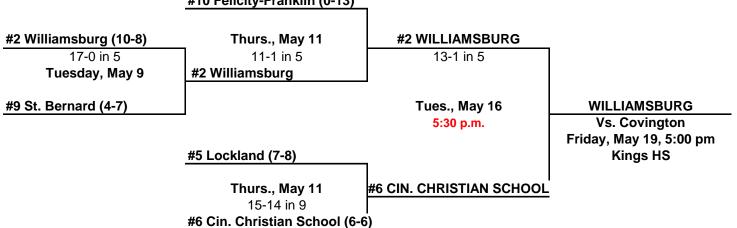

John Payne, Mgr., 513-615-9778 All games begin at 5:00 p.m. unless indicated otherwise Southwest District Athletic Board OHSAA.ORG/SWDAB

## 2023 DIVISION IV SOFTBALL - NORTH

| NORTH 1                                                    |                                                                         |                               |                                             |
|------------------------------------------------------------|-------------------------------------------------------------------------|-------------------------------|---------------------------------------------|
|                                                            | #21 Legacy Christian (4-6)                                              | I                             |