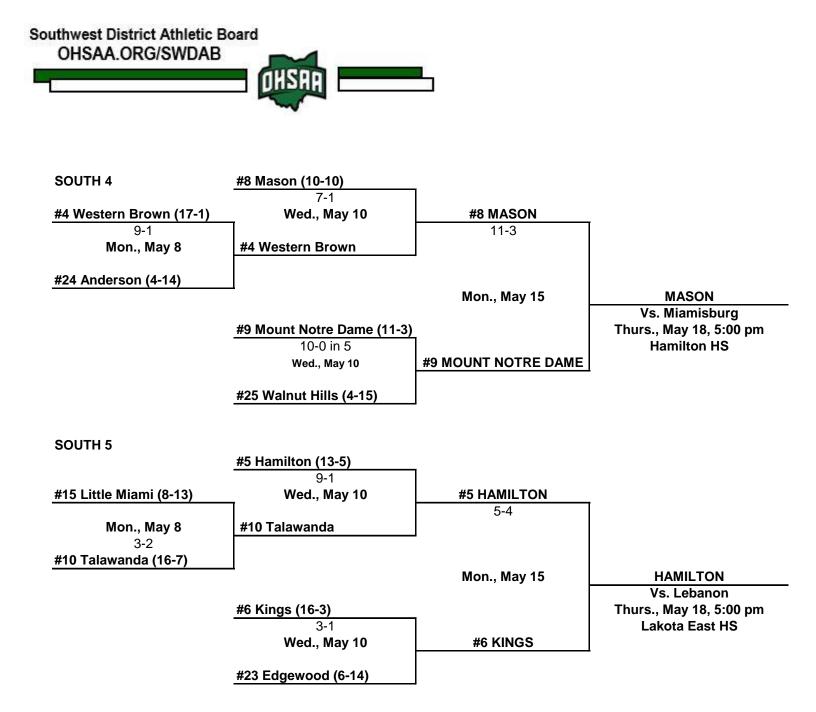

| uthwest District Athletic<br>OHSAA.ORG/SWDAE |                                       |                   |                                         |
|----------------------------------------------|---------------------------------------|-------------------|-----------------------------------------|
| SOUTH 1                                      | 2023 DIVISION I SC                    | OFTBALL - SOUTH   |                                         |
|                                              | #27 Winton Woods (1-15)               | Т                 |                                         |
| #1 Oak Hills (21-0)                          | Wed., May 10                          | #1 OAK HILLS      |                                         |
| 10-0 in 5<br><b>Mon., May 8</b>              | 16-1<br><b>#1 Oak Hills</b>           | 5-2               |                                         |
| #26 Princeton (1-20)                         |                                       | Mar May 45        |                                         |
|                                              |                                       | Mon., May 15      | OAK HILLS<br>Vs. Milford                |
|                                              | #11 West Clermont (14-8)              | -                 | Thurs., May 18, 5:00 pm                 |
| #14 Ross (12-8)                              | 5-4<br>Wed., May 10                   | #11 WEST CLERMONT | Princeton HS.                           |
| Mon., May 8, 5:00                            |                                       |                   |                                         |
| Mt. St. Joseph Univ.                         | #13 Seton                             |                   |                                         |
| 5-2<br>#13 Seton (12-8)                      |                                       |                   |                                         |
| SOUTH 2                                      | #2 Fairfield (14-4)<br>6-0            | 1                 |                                         |
| #17 Turpin (8-11)                            | Wed., May 10                          | #2 FAIRFIELD      |                                         |
| <b>Mon., May 8</b><br>10-5                   | #22 Ursuline Academy                  | 5-0               |                                         |
| #22 Ursuline Academy (5-                     | <u>11)</u>                            |                   |                                         |
|                                              |                                       | Mon., May 15      | FAIRFIELD<br>Vs. Centerville            |
|                                              | #18 Sycamore (7-11)                   | 1                 | Thurs., May 18, 5:00 pm<br>Mason HS     |
| #7 Harrison (15-3)                           | Wed., May 10                          | #7 HARRISON       |                                         |
| 10-9<br><b>Mon., May 8</b>                   | 9-3<br><b>#7 Harrison</b>             |                   |                                         |
| #19 St. Ursula (9-7)                         |                                       |                   |                                         |
| SOUTH 3                                      | #3 Milford (15-4)                     | 7                 |                                         |
| #16 Lakota East (8-13)                       | 14-4<br>Wed., May 10                  | #3 MILFORD        |                                         |
| 9-2<br>Mon., May 8                           | #16 Lakota East                       | 7-0               |                                         |
| #21 Colerain (4-15)                          |                                       |                   |                                         |
|                                              |                                       | Mon., May 15      | MILFORD<br>Vs. Oak Hills                |
|                                              | <b>#12 Lakota West (11-9)</b><br>15-5 | 1                 | Thurs., May 18, 5:00 pm<br>Princeton HS |
|                                              | Wed., May 10                          | #12 LAKOTA WEST   |                                         |
|                                              | #20 Loveland (8-15)                   |                   |                                         |

Bill Stewart, Mgr., 513-382-2478 All games begin at 5:00 p.m. unless indicated otherwise