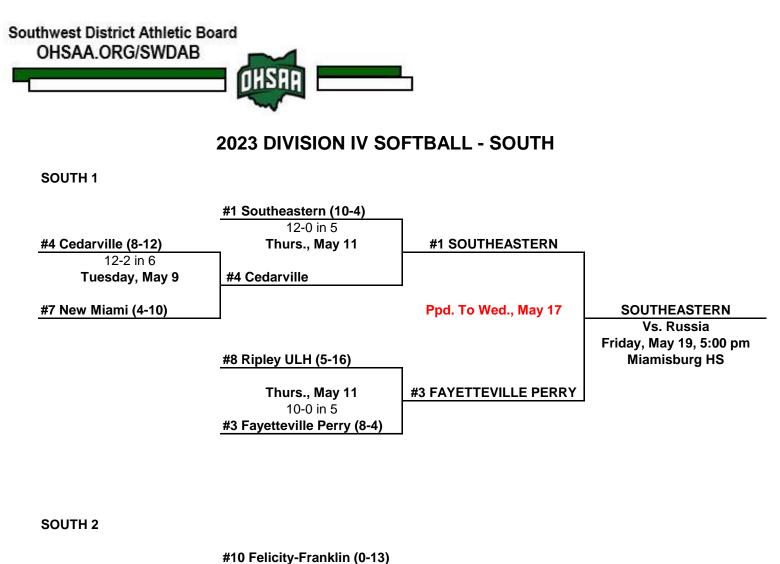

### 2023 DIVISION IV SOFTBALL - NORTH

| NORTH 1                                 |                                    |                            |                                     |
|-----------------------------------------|------------------------------------|----------------------------|-------------------------------------|
|                                         | #21 Legacy Christian (4-6)         |                            |                                     |
| #1 Covington (20-3)                     | Thurs., May 11                     | <b>#1 COVINGTON</b>        |                                     |
| 23-1 in 5                               | 17-0                               | 14-0 in 5                  |                                     |
| Tuesday, May 9                          | #1 Covington                       |                            |                                     |
| #20 Troy Christian (1-14)               |                                    |                            | COVINGTON                           |
| <u> </u>                                |                                    | Tues., May 16              | Vs. Williamsburg                    |
|                                         | #19 Botkins (1-11)                 |                            | Friday, May 19, 5:00 pm<br>Kings HS |
| #6 Tri-County North (10-8)<br>14-4 in 5 | <b>Thurs., May 11</b><br>20-0 in 5 | #6 TRI-COUNTY NORTH        |                                     |
| Tuesday, May 9                          | #6 Tri-County North                |                            |                                     |
| #17 Yellow Springs (4-7)                |                                    |                            |                                     |
| NORTH 2                                 |                                    |                            |                                     |
| NORTHZ                                  | #10 Franklin Monroe (5-15)         |                            |                                     |
| #3 Ansonia (13-6)                       | Thurs., May 11                     | #3 ANSONIA                 |                                     |
| 10-0 in 6                               | 6-3                                |                            |                                     |
| Tuesday, May 9                          | #3 Ansonia                         |                            |                                     |
| #18 Mississinawa Valley (1-             | <br>14)                            |                            | RIVERSIDE                           |
|                                         |                                    | Tues., May 16              | Vs. Fort Loramie                    |
|                                         | #5 Riverside (12-6)                |                            | Friday, May 19, 5:00 pm             |
|                                         | 2-0<br>Thurs., May 11              | 4-1<br><b>#5 RIVERSIDE</b> | Newton HS                           |
|                                         | #9 Bradford (7-10)                 |                            |                                     |
|                                         |                                    |                            |                                     |
| NORTH 3                                 |                                    |                            |                                     |
|                                         | #2 Russia (13-5)<br>10-5 in 5      |                            |                                     |
| #13 Twin Valley South (4-10             |                                    | #2 RUSSIA                  |                                     |
|                                         | <b>7</b>                           | 13-1 in 5                  |                                     |
| Tuesday, May 9                          | #14 Lehman                         |                            |                                     |
| 16-0 in 5<br><b>#14 Lehman (3-12)</b>   |                                    |                            | RUSSIA                              |
|                                         | 4                                  | Tues., May 16              | Vs. Southeastern                    |
|                                         | #11 Newton (6-12)                  |                            | Friday, May 19, 5:00 pm             |
|                                         | 6-5                                |                            | Miamisburg HS                       |
|                                         | Thurs., May 11                     | #11 NEWTON                 | 5                                   |
|                                         | · •                                |                            |                                     |