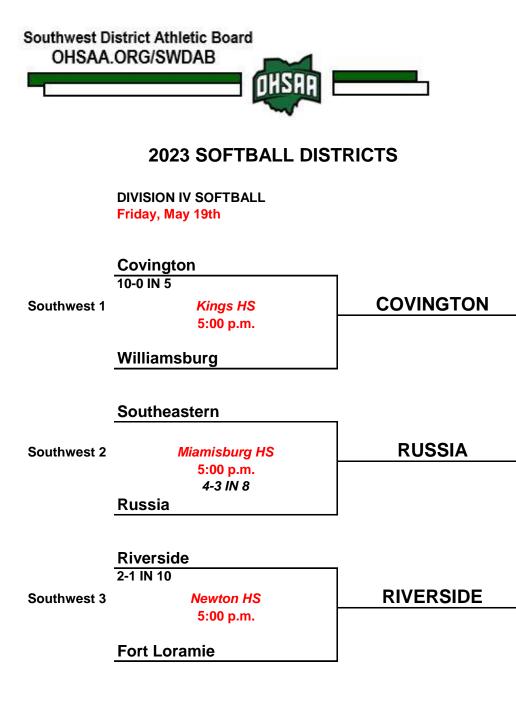

### 2023 DIVISION IV SOFTBALL - NORTH

| NORTH 1                                 |                                    |                            |                                     |
|-----------------------------------------|------------------------------------|----------------------------|-------------------------------------|
|                                         | #21 Legacy Christian (4-6)         |                            |                                     |
| #1 Covington (20-3)                     | Thurs., May 11                     | <b>#1 COVINGTON</b>        |                                     |
| 23-1 in 5                               | 17-0                               | 14-0 in 5                  |                                     |
| Tuesday, May 9                          | #1 Covington                       |                            |                                     |
| #20 Troy Christian (1-14)               |                                    |                            | COVINGTON                           |
| <u> </u>                                |                                    | Tues., May 16              | Vs. Williamsburg                    |
|                                         | #19 Botkins (1-11)                 |                            | Friday, May 19, 5:00 pm<br>Kings HS |
| #6 Tri-County North (10-8)<br>14-4 in 5 | <b>Thurs., May 11</b><br>20-0 in 5 | #6 TRI-COUNTY NORTH        |                                     |
| Tuesday, May 9                          | #6 Tri-County North                |                            |                                     |
| #17 Yellow Springs (4-7)                |                                    |                            |                                     |
| NORTH 2                                 |                                    |                            |                                     |
| NORTHZ                                  | #10 Franklin Monroe (5-15)         |                            |                                     |
| #3 Ansonia (13-6)                       | Thurs., May 11                     | #3 ANSONIA                 |                                     |
| 10-0 in 6                               | 6-3                                |                            |                                     |
| Tuesday, May 9                          | #3 Ansonia                         |                            |                                     |
| #18 Mississinawa Valley (1-             | <br>14)                            |                            | RIVERSIDE                           |
|                                         |                                    | Tues., May 16              | Vs. Fort Loramie                    |
|                                         | #5 Riverside (12-6)                |                            | Friday, May 19, 5:00 pm             |
|                                         | 2-0<br>Thurs., May 11              | 4-1<br><b>#5 RIVERSIDE</b> | Newton HS                           |
|                                         | #9 Bradford (7-10)                 |                            |                                     |
|                                         |                                    |                            |                                     |
| NORTH 3                                 |                                    |                            |                                     |
|                                         | #2 Russia (13-5)<br>10-5 in 5      |                            |                                     |
| #13 Twin Valley South (4-10             |                                    | #2 RUSSIA                  |                                     |
|                                         | <b>7</b>                           | 13-1 in 5                  |                                     |
| Tuesday, May 9                          | #14 Lehman                         |                            |                                     |
| 16-0 in 5<br><b>#14 Lehman (3-12)</b>   |                                    |                            | RUSSIA                              |
|                                         | 4                                  | Tues., May 16              | Vs. Southeastern                    |
|                                         | #11 Newton (6-12)                  |                            | Friday, May 19, 5:00 pm             |
|                                         | 6-5                                |                            | Miamisburg HS                       |
|                                         | Thurs., May 11                     | #11 NEWTON                 | 5                                   |
|                                         | · •                                |                            |                                     |