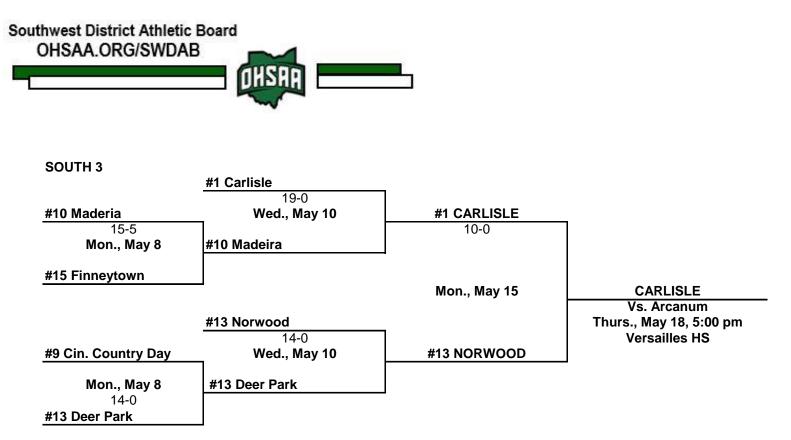

David Colwell, Mgr., 513-305-5331 All games begin at 5:00 p.m. unless indicated otherwise

#7 East Clinton

David Colwell, Mgr., 513-305-5331 All games begin at 5:00 p.m. unless indicated otherwise

| AA.ORG/SWDAB                    |                             |                  |                                          |
|---------------------------------|-----------------------------|------------------|------------------------------------------|
|                                 | 2023 DIVISION III S         | OFTBALL - NORTH  |                                          |
| NORTH 1                         | #1 Indian Lake (18-1)       | _                |                                          |
| #15 Preble Shawnee (4-          | 17-0<br>1′ Wed., May 10     | #1 INDIAN LAKE   | 7                                        |
| 10-0 in 5<br><b>Mon., May 8</b> | #15 Preble Shawnee          | 10-0 in 6        |                                          |
| #18 Northridge (2-13)           |                             |                  | INDIAN LAKE                              |
|                                 | _                           | Mon., May 15     | Vs. Clermont NE                          |
|                                 | #9 Tri-Village (12-8)       |                  | Thurs., May 18, 5:00 p<br>Centerville HS |
|                                 | 7-4                         | 1                |                                          |
| #17 Greenon (3-10)              | Wed., May 10                | #9 TRI-VILLAGE   |                                          |
| Mon., May 8                     | #7 Greeneview               |                  |                                          |
| 12-2                            |                             | -                |                                          |
| #7 Greeneview (10-7)            |                             |                  |                                          |
|                                 |                             |                  |                                          |
| NORTH 2                         | #3 Northeastern (13-7)      | -                |                                          |
| #5 Miami East (10-6)            | Wed., May 10                | #5 MIAMI EAST    |                                          |
| 11-1                            | 4-1                         | 4-3              | 7                                        |
| Mon., May 8                     | #5 Miami East               |                  |                                          |
| #14 Dayton Christian (6-        | <br>-6-1)                   | Mon., May 15     | MIAMI EAST<br>Vs. Waynesville            |
|                                 |                             | - , - <b>,</b> - | Thurs., May 18, 5:00 p                   |
|                                 | #11 Shawnee (6-7)           | л                | Lebanon HS                               |
| #4 Milton Union (11-7)          | 14-4<br><b>Wed., May 10</b> | #11 SHAWNEE      |                                          |
| 9-4                             |                             |                  |                                          |
| Mon., May 8                     | #4 Milton Union             |                  |                                          |
| #8 Versailles (10-10)           |                             |                  |                                          |
|                                 |                             |                  |                                          |
| NORTH 3                         | #2 Arcanum (15-4)           |                  |                                          |
|                                 | 10-0                        | 1                |                                          |
| #13 W. Liberty Salem (4         | -1 Wed., May 10             | #2 ARCANUM       | -                                        |
| 10-0<br><b>Mon., May 8</b>      | #13 W. Liberty Salem        | 8-2 IN 7         |                                          |
|                                 |                             | 4                | ARCANUM                                  |
| #16 Dixie (3-15)                |                             | <b>.</b>         | Vs. Carlisle                             |
|                                 | #10 Brookville (9-11)       | Mon., May 15     | Thurs., May 18, 5:00 p<br>Versailles HS  |
|                                 | 12-10                       | #10 BROOKVILLE   |                                          |
| #6 Anna (11-3)                  | Wed., May 10                |                  | <b>_</b>                                 |
|                                 |                             |                  |                                          |
| <b>Mon., May 8</b><br>11-7      | #12 Bethel                  | J                |                                          |
| 11=1                            |                             |                  |                                          |