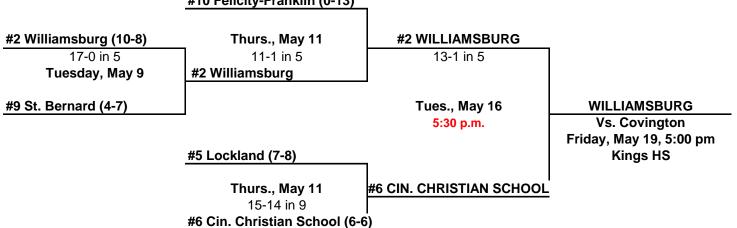

### 2023 DIVISION IV SOFTBALL - NORTH

| NORTH 1                                 |                                    |                            |                                     |
|-----------------------------------------|------------------------------------|----------------------------|-------------------------------------|
|                                         | #21 Legacy Christian (4-6)         |                            |                                     |
| #1 Covington (20-3)                     | Thurs., May 11                     | <b>#1 COVINGTON</b>        |                                     |
| 23-1 in 5                               | 17-0                               | 14-0 in 5                  |                                     |
| Tuesday, May 9                          | #1 Covington                       |                            |                                     |
| #20 Troy Christian (1-14)               |                                    |                            | COVINGTON                           |
| <u> </u>                                |                                    | Tues., May 16              | Vs. Williamsburg                    |
|                                         | #19 Botkins (1-11)                 |                            | Friday, May 19, 5:00 pm<br>Kings HS |
| #6 Tri-County North (10-8)<br>14-4 in 5 | <b>Thurs., May 11</b><br>20-0 in 5 | #6 TRI-COUNTY NORTH        |                                     |
| Tuesday, May 9                          | #6 Tri-County North                |                            |                                     |
| #17 Yellow Springs (4-7)                |                                    |                            |                                     |
| NORTH 2                                 |                                    |                            |                                     |
| NORTHZ                                  | #10 Franklin Monroe (5-15)         |                            |                                     |
| #3 Ansonia (13-6)                       | Thurs., May 11                     | #3 ANSONIA                 |                                     |
| 10-0 in 6                               | 6-3                                |                            |                                     |
| Tuesday, May 9                          | #3 Ansonia                         |                            |                                     |
| #18 Mississinawa Valley (1-             | <br>14)                            |                            | RIVERSIDE                           |
|                                         |                                    | Tues., May 16              | Vs. Fort Loramie                    |
|                                         | #5 Riverside (12-6)                |                            | Friday, May 19, 5:00 pm             |
|                                         | 2-0<br>Thurs., May 11              | 4-1<br><b>#5 RIVERSIDE</b> | Newton HS                           |
|                                         | #9 Bradford (7-10)                 |                            |                                     |
|                                         |                                    |                            |                                     |
| NORTH 3                                 |                                    |                            |                                     |
|                                         | #2 Russia (13-5)<br>10-5 in 5      |                            |                                     |
| #13 Twin Valley South (4-10             |                                    | #2 RUSSIA                  |                                     |
|                                         | <b>7</b>                           | 13-1 in 5                  |                                     |
| Tuesday, May 9                          | #14 Lehman                         |                            |                                     |
| 16-0 in 5<br><b>#14 Lehman (3-12)</b>   |                                    |                            | RUSSIA                              |
|                                         | 4                                  | Tues., May 16              | Vs. Southeastern                    |
|                                         | #11 Newton (6-12)                  |                            | Friday, May 19, 5:00 pm             |
|                                         | 6-5                                |                            | Miamisburg HS                       |
|                                         | Thurs., May 11                     | #11 NEWTON                 | 5                                   |
|                                         | · •                                |                            |                                     |