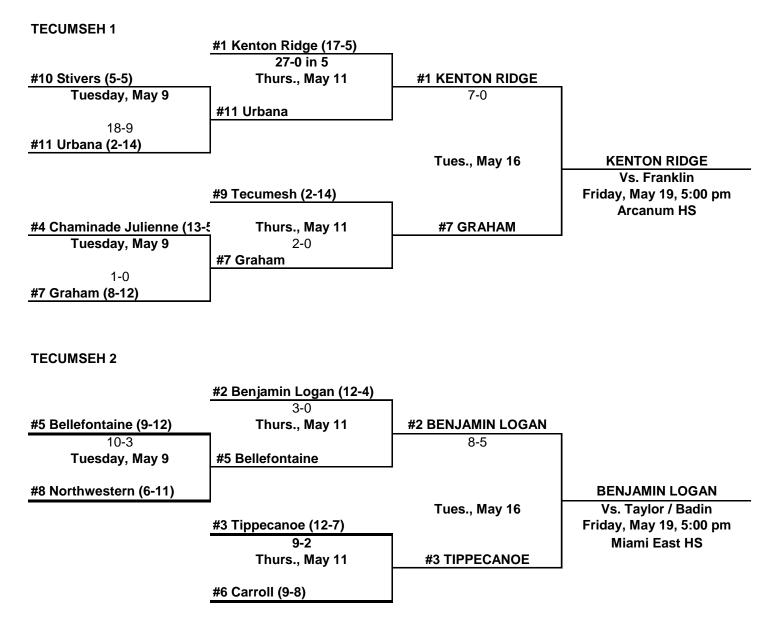

#### 2023 DIVISION II SOFTBALL - TECUMSEH

Craig Eier, Mgr., 937-206-3709 All games begin at 5:00 p.m. unless indicated otherwise

| hwest District Athletic<br>OHSAA.ORG/SWDAE |                               |                  |                                                              |
|--------------------------------------------|-------------------------------|------------------|--------------------------------------------------------------|
|                                            | 2023 DIVISION III S           | SOFTBALL - SOUTH |                                                              |
| SOUTH 1                                    | #18 North College Hill        | 7                |                                                              |
| #3 Bethel-Tate                             | Wed., May 10                  | #3 BETHEL-TATE   | -                                                            |
| 23-0<br>Mon., May 8                        | 23-0<br><b>#3 Bethel-Tate</b> |                  |                                                              |
| #17 Purcell Marian                         |                               | -                |                                                              |
|                                            | _                             | Mon., May 15     | WAYNESVILLE                                                  |
| #5 Reading<br>11-0                         | 7                             |                  | Vs. Miami East<br>Thurs., May 18, 5:00 pm                    |
| Mon., May 8                                | #5 Reading                    | 7                | Lebanon HS                                                   |
| #16 Mariemont                              |                               | 8-5              |                                                              |
| #6 Seven Hills                             | Wed., May 10                  | #8 WAYNESVILLE   | J                                                            |
| <b>Mon., May 8</b><br>10-2                 | 13-6<br><b>#8 Waynesville</b> |                  |                                                              |
| #8 Waynesville                             |                               |                  |                                                              |
| SOUTH 2                                    | #2 Clermont NE                | _                |                                                              |
| #12 Blanchester                            | 8-1<br>Wed., May 10           | #2 CLERMONT NE   | 7                                                            |
| 20-0<br><b>Mon., May 8</b>                 | #12 Blanchester               | 16-13            |                                                              |
| #18 Clark Montessori                       |                               |                  | CLERMONT<br>NORTHEASTERN                                     |
|                                            |                               | Mon., May 15     | Vs. Indian Lake<br>Thurs., May 18, 5:00 pm<br>Centerville HS |
|                                            | #4 Madison                    | 7                | Centerville HS                                               |
| #11 Georgetown                             | Wed., May 10                  | #11 GEORGETOWN   |                                                              |
| 10-2<br>Mon., May 8                        | 7-2<br>#11 Georgetown         |                  |                                                              |