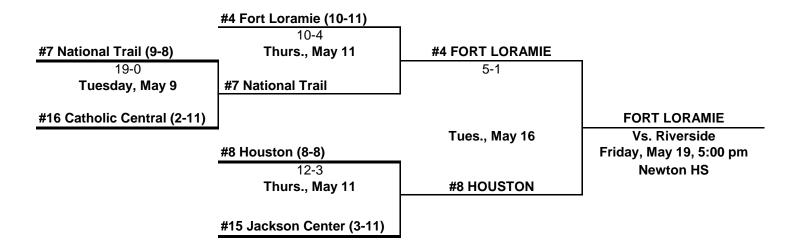

### 2023 DIVISION IV SOFTBALL - NORTH

| NORTH 1                                 |                                    |                            |                                     |
|-----------------------------------------|------------------------------------|----------------------------|-------------------------------------|
|                                         | #21 Legacy Christian (4-6)         |                            |                                     |
| #1 Covington (20-3)                     | Thurs., May 11                     | <b>#1 COVINGTON</b>        |                                     |
| 23-1 in 5                               | 17-0                               | 14-0 in 5                  |                                     |
| Tuesday, May 9                          | #1 Covington                       |                            |                                     |
| #20 Troy Christian (1-14)               |                                    |                            | COVINGTON                           |
| <u> </u>                                |                                    | Tues., May 16              | Vs. Williamsburg                    |
|                                         | #19 Botkins (1-11)                 |                            | Friday, May 19, 5:00 pm<br>Kings HS |
| #6 Tri-County North (10-8)<br>14-4 in 5 | <b>Thurs., May 11</b><br>20-0 in 5 | #6 TRI-COUNTY NORTH        |                                     |
| Tuesday, May 9                          | #6 Tri-County North                |                            |                                     |
| #17 Yellow Springs (4-7)                |                                    |                            |                                     |
| NORTH 2                                 |                                    |                            |                                     |
| NORTHZ                                  | #10 Franklin Monroe (5-15)         |                            |                                     |
| #3 Ansonia (13-6)                       | Thurs., May 11                     | #3 ANSONIA                 |                                     |
| 10-0 in 6                               | 6-3                                |                            |                                     |
| Tuesday, May 9                          | #3 Ansonia                         |                            |                                     |
| #18 Mississinawa Valley (1-             | <br>14)                            |                            | RIVERSIDE                           |
|                                         |                                    | Tues., May 16              | Vs. Fort Loramie                    |
|                                         | #5 Riverside (12-6)                |                            | Friday, May 19, 5:00 pm             |
|                                         | 2-0<br>Thurs., May 11              | 4-1<br><b>#5 RIVERSIDE</b> | Newton HS                           |
|                                         | #9 Bradford (7-10)                 |                            |                                     |
|                                         |                                    |                            |                                     |
| NORTH 3                                 |                                    |                            |                                     |
|                                         | #2 Russia (13-5)<br>10-5 in 5      |                            |                                     |
| #13 Twin Valley South (4-10             |                                    | #2 RUSSIA                  |                                     |
|                                         | <b>7</b>                           | 13-1 in 5                  |                                     |
| Tuesday, May 9                          | #14 Lehman                         |                            |                                     |
| 16-0 in 5<br><b>#14 Lehman (3-12)</b>   |                                    |                            | RUSSIA                              |
|                                         | 4                                  | Tues., May 16              | Vs. Southeastern                    |
|                                         | #11 Newton (6-12)                  |                            | Friday, May 19, 5:00 pm             |
|                                         | 6-5                                |                            | Miamisburg HS                       |
|                                         | Thurs., May 11                     | #11 NEWTON                 | 5                                   |
|                                         | · •                                |                            |                                     |