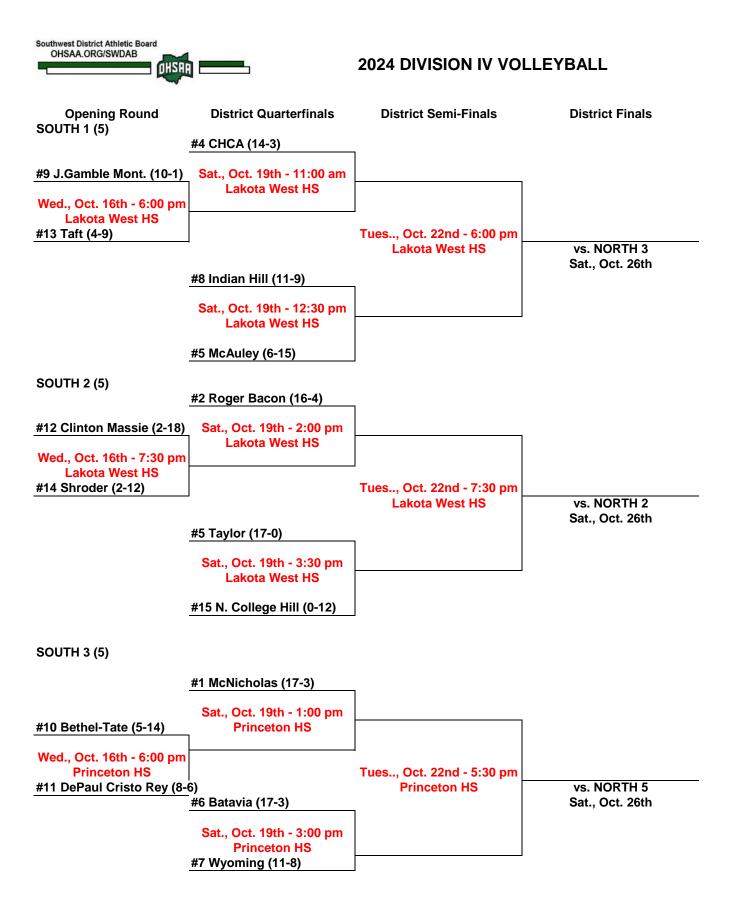

| Opening Round District Quarterfinals District Semi-Finals District Finals<br>NORTH 1 (4)<br>#12 Urbana (5-15)<br>Sat., Oct. 19th - 12:00 Noon<br>Centerville HS |  |
|-----------------------------------------------------------------------------------------------------------------------------------------------------------------|--|
| #12 Urbana (5-15)<br>Sat., Oct. 19th - 12:00 Noon                                                                                                               |  |
|                                                                                                                                                                 |  |
| Centerville HS                                                                                                                                                  |  |
| #13 Madison (3-16)                                                                                                                                              |  |
| Tues., Oct. 22nd - 5:30 pm                                                                                                                                      |  |
| Centerville HS Vs. NORTH 4                                                                                                                                      |  |
| #2 Bellefontaine (15-4) Sat., Oct. 26th                                                                                                                         |  |
| Sat., Oct. 19th - 1:45 pm<br>Centerville HS                                                                                                                     |  |
| #16 Graham (1-20)                                                                                                                                               |  |
| NORTH 2 (4)<br>#6 Oakwood (14-6)                                                                                                                                |  |
| Sat., Oct. 19th - 3:30 pm                                                                                                                                       |  |
| Centerville HS<br>#7 Eaton (11-8)                                                                                                                               |  |
|                                                                                                                                                                 |  |
| Tues., Oct. 22nd - 7:15 pmVs. SOUTH 2Centerville HSSat., Oct. 26th                                                                                              |  |
| #5 Waynesville (11-9)                                                                                                                                           |  |
| Sat., Oct. 19th - 5:15 pm<br>Centerville HS                                                                                                                     |  |
| #10 Arch. Alter (4-16)                                                                                                                                          |  |
| NORTH 3 (3)                                                                                                                                                     |  |
| #17 Thurgood Marshall (4-12)                                                                                                                                    |  |
| Thurs., Oct. 24th - 6:00 pm                                                                                                                                     |  |
| #3 Indian Lake (16-3) Troy HS Vs. SOUTH 1   Sat., Oct. 26th                                                                                                     |  |
| Sat., Oct. 19th - 11:00 am<br>Troy HS                                                                                                                           |  |
| #15 Northridge (2-16)                                                                                                                                           |  |
| NORTH 4 (3) #1 Kenton Ridge (17-1)                                                                                                                              |  |
| #8 Bethel (12-7)   Wed., Oct. 23rd - 5:30 pm     Troy HS   Vs. NORTH 1                                                                                          |  |
| Sat., Oct. 19th - 12:30 pm   Sat., Oct. 26th                                                                                                                    |  |
| Troy HS<br>#14 Meadowdale (6-7)                                                                                                                                 |  |
| NORTH 5 (3)                                                                                                                                                     |  |
| #4 Ben Logan (12-7)                                                                                                                                             |  |
| #9 Greenon (11-9)   Wed., Oct. 23rd - 7:00 pm     Troy HS   Vs. SOUTH 3                                                                                         |  |
| Sat., Oct. 19th - 2:00 pm<br>Troy HS                                                                                                                            |  |
| #11 Carlisle (6-12)                                                                                                                                             |  |