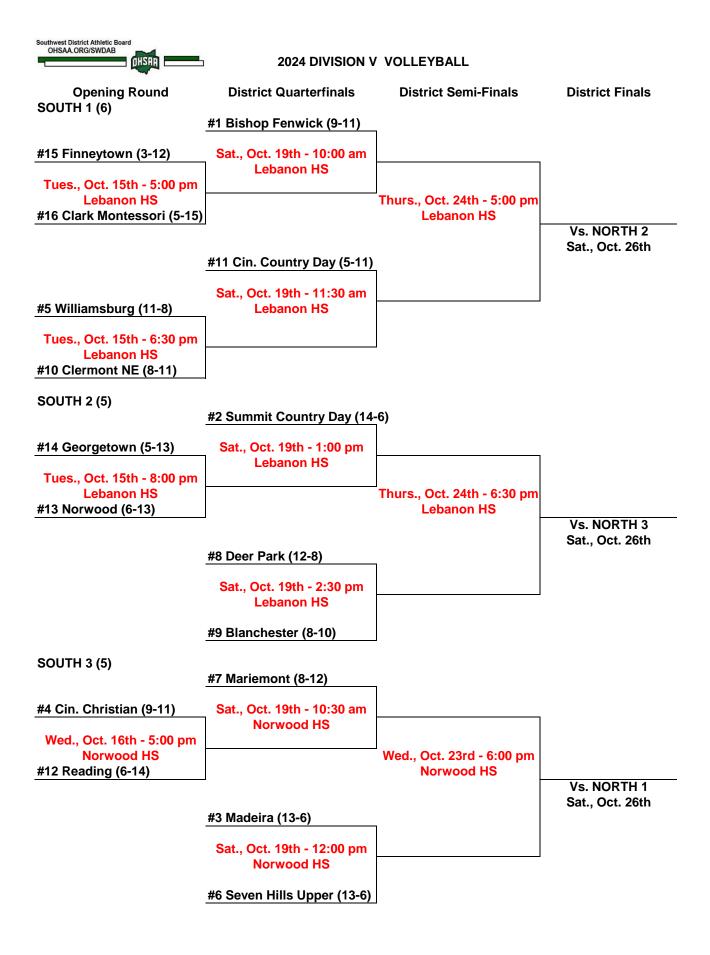

| Southwest District Athletic Board<br>OHSAA.ORG/SWDAB             | 2024 D                                                                 | IVISION V VOLLEYBALL                       |                                |
|------------------------------------------------------------------|------------------------------------------------------------------------|--------------------------------------------|--------------------------------|
| Opening Round<br>NORTH 1 (5)                                     | District Quarterfinals                                                 | District Semi-Finals                       | District Finals                |
| (,,                                                              | #1 Brookville (19-1)                                                   |                                            |                                |
| #11 Valley View (6-14)                                           | Sat., Oct. 19th - 10:00 am<br>Brookville HS                            |                                            |                                |
| Thurs., Oct. 17th - 6:00 pm<br>Brookville HS<br>#12 Dixie (5-14) |                                                                        | Wed., Oct. 23rd - 6:00 pm                  |                                |
|                                                                  | J                                                                      | Brookville HS                              | Vs. SOUTH 3<br>Sat., Oct. 26th |
|                                                                  | #6 Greeneview (9-10)                                                   |                                            | ·                              |
|                                                                  | Sat., Oct. 19th - 11:30 am<br>Brookville HS                            |                                            |                                |
|                                                                  | #10 Shawnee (Spr.) (6-13)                                              |                                            |                                |
| NORTH 2 (4)                                                      | #4 Miami East (14-6)                                                   |                                            |                                |
|                                                                  | Sat., Oct. 19th - 1:00 pm<br>Brookville HS<br>#9 Preble Shawnee (7-12) |                                            |                                |
|                                                                  | <b></b>                                                                | Wed., Oct. 23rd - 7:30 pm<br>Brookville HS | Vs. SOUTH 1<br>Sat., Oct. 26th |
|                                                                  | #5 West Liberty Salem (10-9                                            | )                                          |                                |
|                                                                  | Sat., Oct. 19th - 2:30 pm<br>Brookville HS<br>#8 Northwestern (9-11)   |                                            |                                |
| NORTH 3 (4)                                                      | #2 Dayton Christian (18-0)                                             |                                            |                                |
|                                                                  | Sat., Oct. 19th - 1:00 pm<br>Butler HS                                 |                                            |                                |
|                                                                  | #7 Milton Union (8-11)                                                 |                                            |                                |
|                                                                  |                                                                        | Thurs., Oct. 24th - 7:45 pm<br>Butler HS   | Vs. SOUTH 2<br>Sat., Oct. 26th |
|                                                                  | #3 Versailles (10-9)                                                   |                                            |                                |
|                                                                  | Sat., Oct. 19th - 2:45 pm<br>Butler HS<br>#13 Northeastern (4-15)      |                                            |                                |
|                                                                  |                                                                        |                                            |                                |