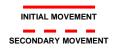

#### FLY BALL/LINE DRIVE RESPONSIBILITIES

#### FLY BALL OR LINE DRIVE TO RIGHT FIELD **Pause Read React**

**BALL FLIGHT** 

#### Pause, Read, React

- Pause- open up toward the ball Read- focus on fielder(s)
- · React- if you see trouble, go out.

#### INITIAL MOVEMENT SECONDARY MOVEMENT