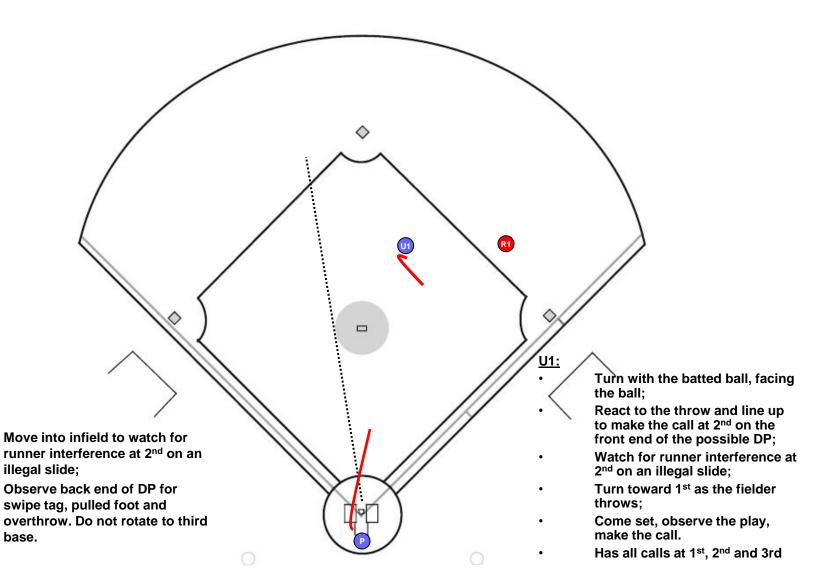

#### **RUNNER ON SECOND**

#### **Communication**:

Staying Home (S16)
If two out also add Timing Play (S13)

# **RUNNERS AT FIRST AND SECOND Communication**: Less than 2 outs: Infield fly, plate covers third on caught fly ball to outfield (15) Two outs: Staying Home and timing play (S13) and (S16) <u>U1;</u> Start in C position