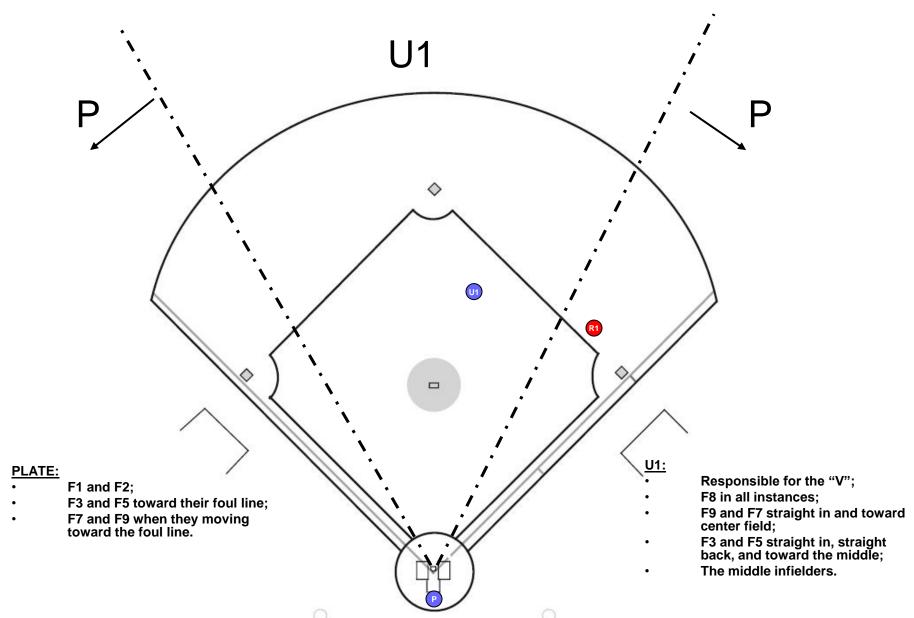

MOVEMENT

#### FLY BALL OR LINE DRIVE TO RIGHT FIELD **U1 GOES OUT**

**BALL FLIGHT** 

PLATE:

mound;

BR.



#### INITIAL MOVEMENT SECONDARY MOVEMENT

#### FLY BALL OR LINE DRIVE TO RIGHT FIELD

**U1 DOES NOT GO OUT** 

**BALL FLIGHT** 

**PLATE:** 

catch:





#### FLY BALL OR LINE DRIVE TO LEFT FIELD

**BALL FLIGHT** 

PLATE:







#### INITIAL MOVEMENT SECONDARY MOVEMENT

#### FOUL POP-UP BETWEEN HOME AND 1ST

**BOTH F2 AND F3 GO FOR THE BALL** 

**BALL FLIGHT** 

PLATE:

his mask;



#### **BASE HIT POSSIBLE TRIPLE**

**BALL FLIGHT** 

PLATE:



#### **GROUND BALL**

**BALL FLIGHT** 

PLATE:



#### **RUNNER ON FIRST**

#### Communication:

Standard Rotation (S14)

#### Fair/Foul Responsibilities



## FLY BALL/LINE DRIVE RESPONSIBILITIES (Same for all situations with U1 inside)





#### **FLY BALL TO RF U1 HAS THE CATCH/NO CATCH**

#### Communication:

**Plate**, tell partner you're at 3<sup>rd</sup> if he comes

**BALL FLIGHT** 

Plate:

3rd;



# INITIAL MOVEMENT

#### FLY BALL DOWN THE RF LINE

PLATE HAS THE FAIR/FOUL AND CATCH/NO CATCH

#### BALL FLIGHT

#### Communication:

Plate, tell partner you're on the ball, he has all bases.











#### **RUNNER ON SECOND**

#### **Communication**:

Staying Home (S16)
If two out also add Timing Play (S13)



#### FLY BALL TO OUTFIELD R1 TAGS

BALL FLIGHT







#### **RUNNER AT THIRD**



#### **FLY BALL TO OUTFIELD**

**U1 HAS THE CATCH/NO CATCH** 

**BALL FLIGHT** 

#### **Communication**:

Staying home (16)



#### Plate:

- Move to get the best angle to observe R3's tag at 3rd;
- Retreat to home;

Rule catch/no