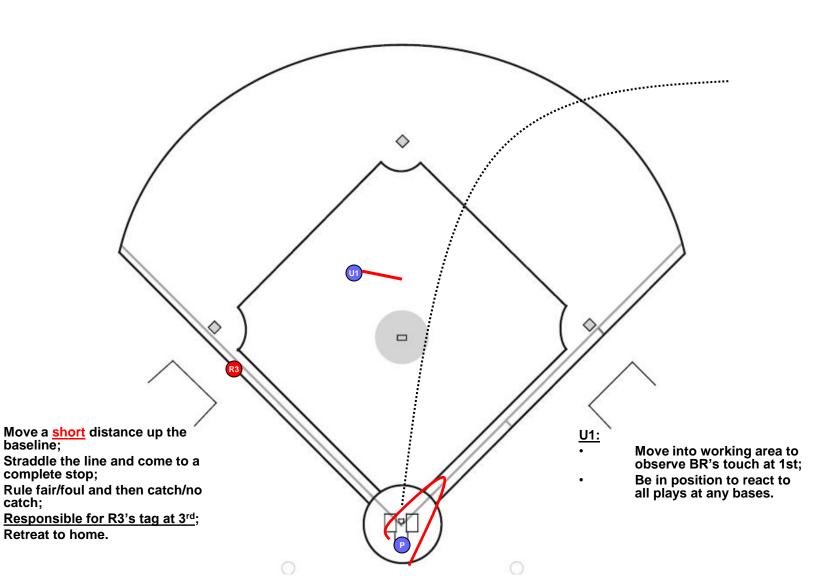

#### **RUNNER AT THIRD**

#### **FLY BALL TO OUTFIELD**

**U1 HAS THE CATCH/NO CATCH** 

**BALL FLIGHT** 

#### **Communication**:

Staying home (16)

#### Plate:

- Move to get the best angle to observe R3's tag at 3rd;
- Retreat to home;

Rule catch/no catch;

- Let the throw take you to the play.