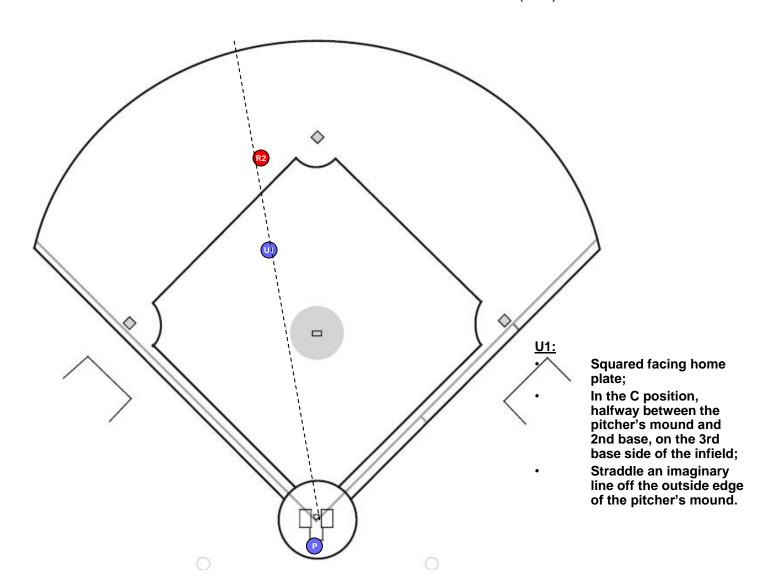

#### FLY BALL TO OUTFIELD R1 TAGS

BALL FLIGHT

#### **FLY BALL TO OUTFIELD**

**U1 HAS THE CATCH/NO CATCH** 

**BALL FLIGHT** 

#### **Communication**:

Staying home (16)

#### Plate:

- Move to get the best angle to observe R3's tag at 3rd;
- Retreat to home;

Rule catch/no catch;

- Let the throw take you to the play.