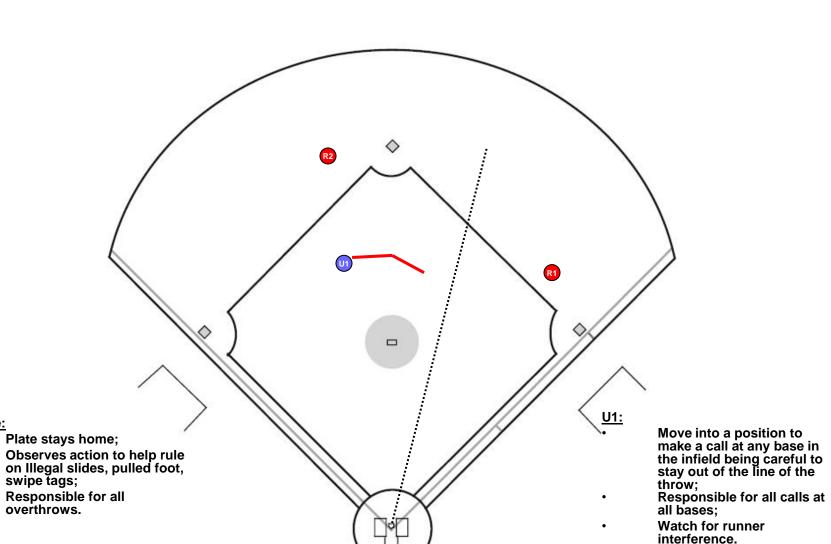

#### **RUNNERS AT FIRST AND THIRD**

#### **Communication**:

Standard Rotation (S14) on base hit into outfield