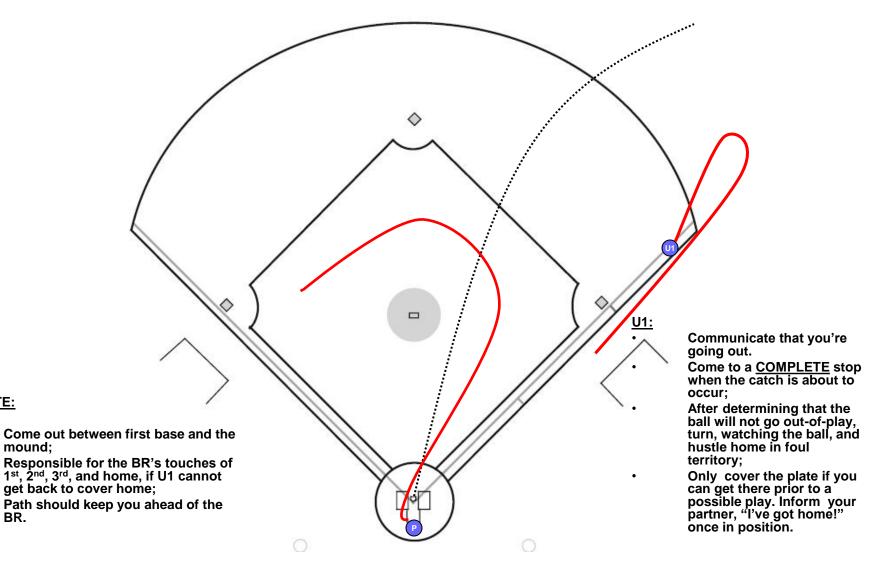

#### FLY BALL OR LINE DRIVE TO RIGHT FIELD **U1 GOES OUT**

**BALL FLIGHT** 

PLATE:

mound;

BR.