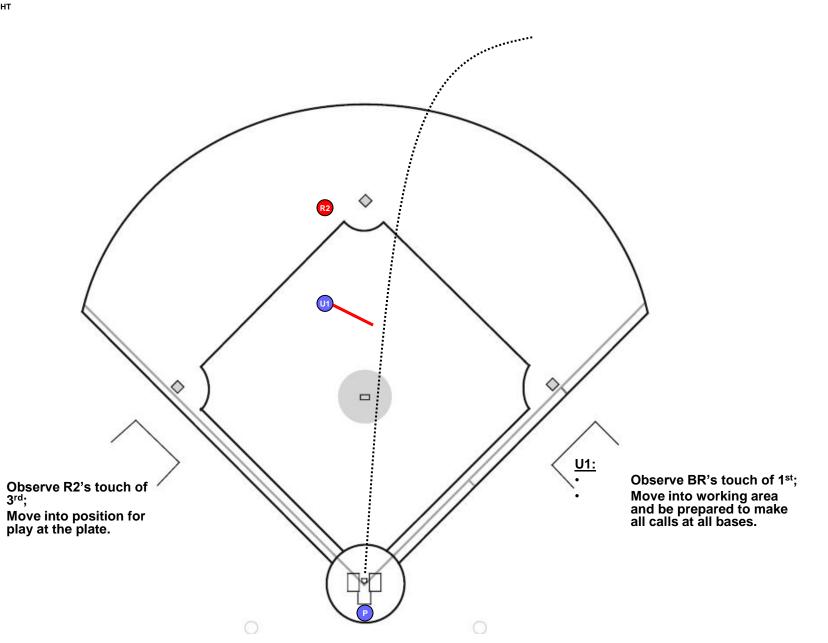

#### **RUNNER AT THIRD**

#### **FLY BALL TO OUTFIELD**

**U1 HAS THE CATCH/NO CATCH** 

**BALL FLIGHT** 

#### **Communication**:

Staying home (16)

#### Plate:

- Move to get the best angle to observe R3's tag at 3rd;
- Retreat to home;

Rule catch/no catch;

- Let the throw take you to the play.