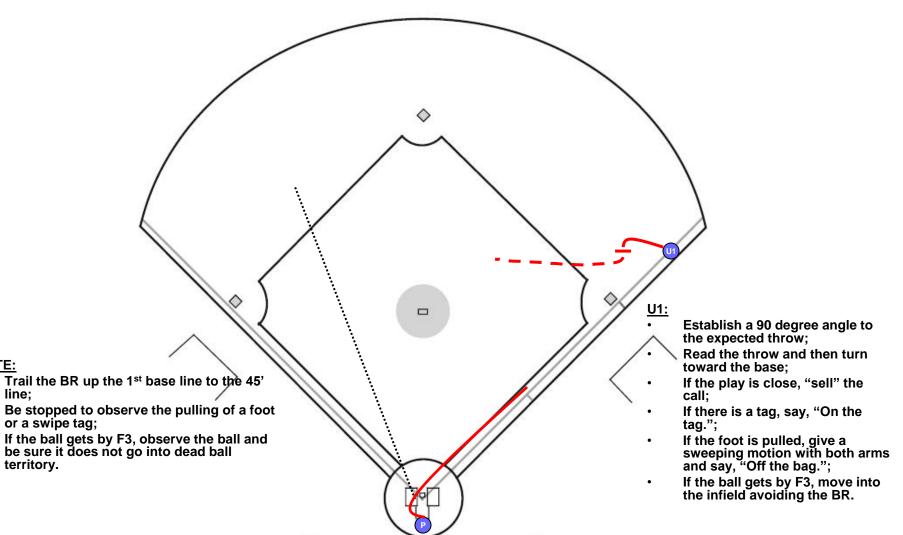

Read React**



**BALL FLIGHT** 

#### Pause, Read, React

- Pause- open up toward the ball Read- focus on fielder(s)
- · React- if you see trouble, go out.



#### INITIAL MOVEMENT SECONDARY MOVEMENT

#### FLY BALL OR LINE DRIVE TO RIGHT FIELD **U1 GOES OUT**

**BALL FLIGHT** 

PLATE:

mound;

BR.



#### INITIAL MOVEMENT SECONDARY MOVEMENT

#### FLY BALL OR LINE DRIVE TO RIGHT FIELD

**U1 DOES NOT GO OUT** 

**BALL FLIGHT** 

**PLATE:** 

catch:





#### FLY BALL OR LINE DRIVE TO LEFT FIELD

**BALL FLIGHT** 

PLATE:







#### INITIAL MOVEMENT SECONDARY MOVEMENT

#### FOUL POP-UP BETWEEN HOME AND 1ST

**BOTH F2 AND F3 GO FOR THE BALL** 

**BALL FLIGHT** 

PLATE:

his mask;



#### **BASE HIT POSSIBLE TRIPLE**

**BALL FLIGHT** 

PLATE:



#### **GROUND BALL**

**BALL FLIGHT** 

PLATE:



#### **RUNNER ON FIRST**

#### Communication:

Standard Rotation (S14)

#### Fair/Foul Responsibilities



## FLY BALL/LINE DRIVE RESPONSIBILITIES (Same for all situations with U1 inside)





#### **FLY BALL TO RF U1 HAS THE CATCH/NO CATCH**

#### Communication:

**Plate**, tell partner you're at 3<sup>rd</sup> if he comes

**BALL FLIGHT** 

Plate:

3rd;



# INITIAL MOVEMENT

#### FLY BALL DOWN THE RF LINE

PLATE HAS THE FAIR/FOUL AND CATCH/NO CATCH

#### BALL FLIGHT

#### Communication:

Plate, tell partner you're on the ball, he has all bases.











#### **RUNNER ON SECOND**

#### **Communication**:

Staying Home (S16)
If two out also add Timing Play (S13)



#### FLY BALL TO OUTFIELD R1 TAGS

BALL FLIGHT







#### **RUNNER AT THIRD**



#### **FLY BALL TO OUTFIELD**

**U1 HAS