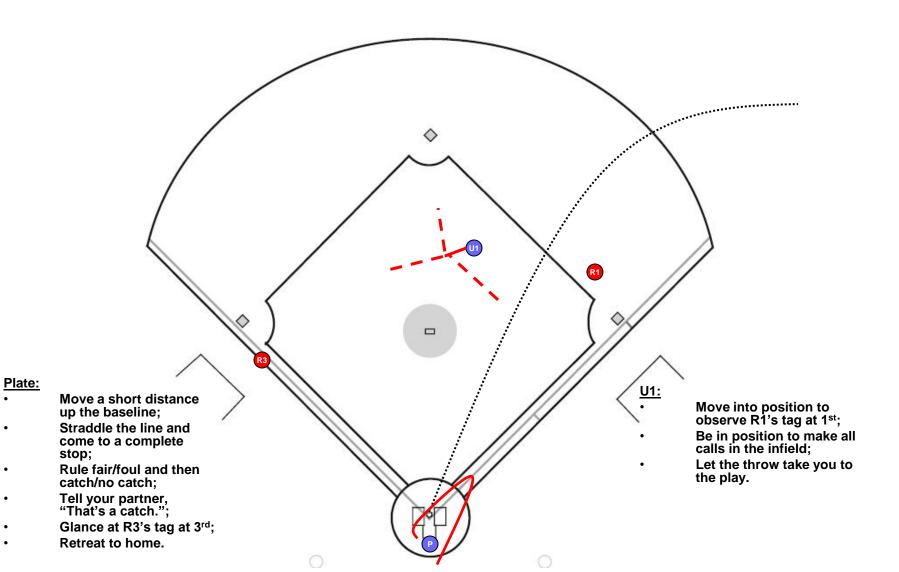

#### **FLY BALL TO OUTFIELD**

**U1 HAS THE CATCH/NO CATCH** 

**BALL FLIGHT** 

#### Plate:

- Move to get the best angle to observe R3's tag at 3rd;
- Retreat to home;

Rule catch/no catch;

- Let the throw take you to the play.