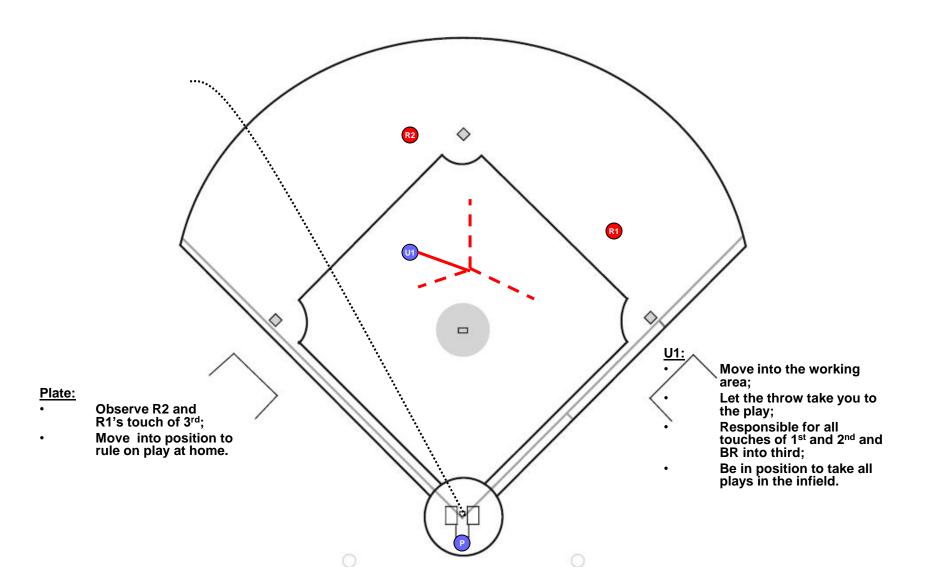

#### **BASE HIT POSSIBLE TRIPLE**

**BALL FLIGHT** 

PLATE:

#### **GROUND BALL**

**BALL FLIGHT** 

PLATE: