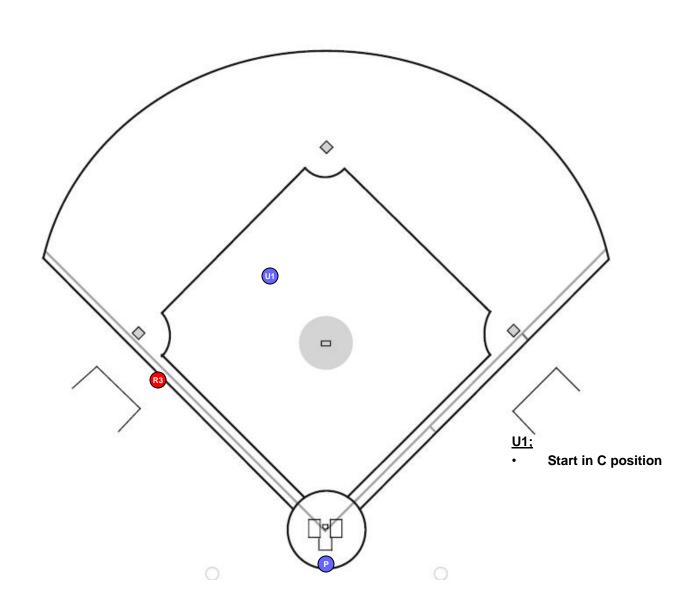

#### **RUNNER AT THIRD**

# **RUNNERS AT FIRST AND SECOND Communication**: Less than 2 outs: Infield fly, plate covers third on caught fly ball to outfield (15) Two outs: Staying Home and timing play (S13) and (S16) <u>U1;</u> Start in C position