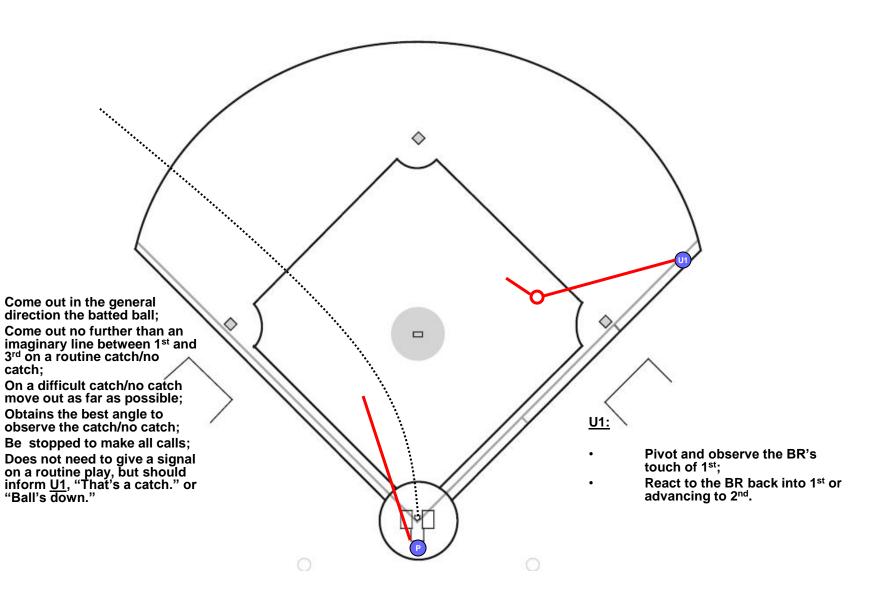

#### FLY BALL OR LINE DRIVE TO LEFT FIELD

**BALL FLIGHT** 

PLATE:

#### INITIAL MOVEMENT SECONDARY MOVEMENT