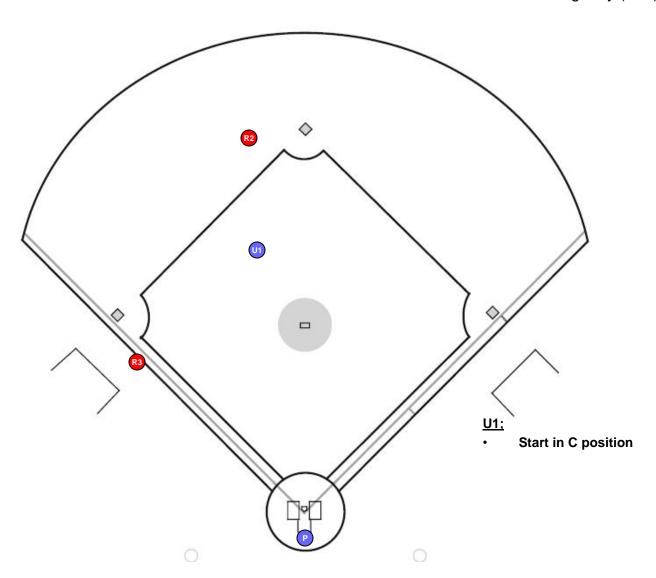

# **RUNNERS AT FIRST AND SECOND Communication**: Less than 2 outs: Infield fly, plate covers third on caught fly ball to outfield (15) Two outs: Staying Home and timing play (S13) and (S16) <u>U1;</u> Start in C position