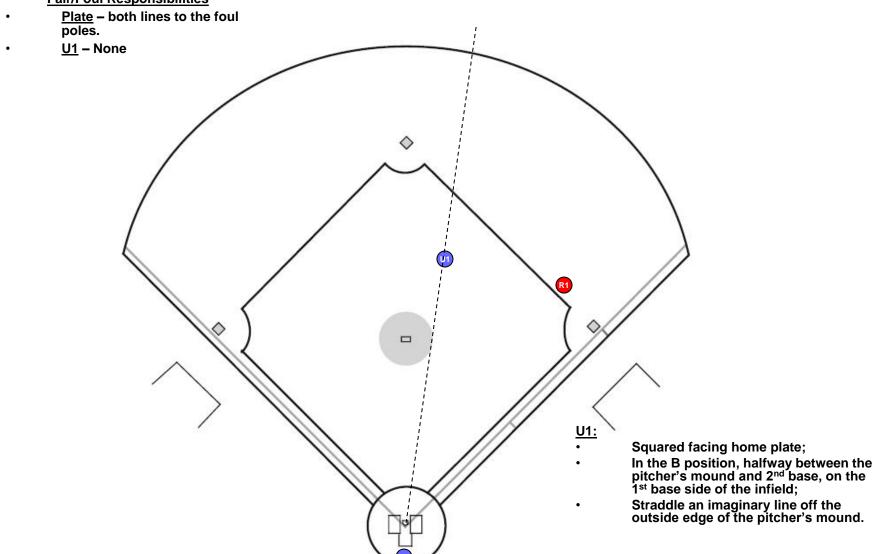

fielder(s)
- · React- if you see trouble, go out.



#### INITIAL MOVEMENT SECONDARY MOVEMENT

#### FLY BALL OR LINE DRIVE TO RIGHT FIELD **U1 GOES OUT**

**BALL FLIGHT** 

PLATE:

mound;

BR.



#### INITIAL MOVEMENT SECONDARY MOVEMENT

#### FLY BALL OR LINE DRIVE TO RIGHT FIELD

**U1 DOES NOT GO OUT** 

**BALL FLIGHT** 

**PLATE:** 

catch:





#### FLY BALL OR LINE DRIVE TO LEFT FIELD

**BALL FLIGHT** 

PLATE:







#### INITIAL MOVEMENT SECONDARY MOVEMENT

#### FOUL POP-UP BETWEEN HOME AND 1ST

**BOTH F2 AND F3 GO FOR THE BALL** 

**BALL FLIGHT** 

PLATE:

his mask;



#### **BASE HIT POSSIBLE TRIPLE**

**BALL FLIGHT** 

PLATE:



#### **GROUND BALL**

**BALL FLIGHT** 

PLATE:



#### **RUNNER ON FIRST**

#### Communication:

Standard Rotation (S14)

#### Fair/Foul Responsibilities



## FLY BALL/LINE DRIVE RESPONSIBILITIES (Same for all situations with U1 inside)





#### **FLY BALL TO RF U1 HAS THE CATCH/NO CATCH**

#### Communication:

**Plate**, tell partner you're at 3<sup>rd</sup> if he comes

**BALL FLIGHT** 

Plate:

3rd;



# INITIAL MOVEMENT

#### FLY BALL DOWN THE RF LINE

PLATE HAS THE FAIR/FOUL AND CATCH/NO CATCH

#### BALL FLIGHT

#### Communication:

Plate, tell partner you're on the ball, he has all bases.











#### **RUNNER ON SECOND**

#### **Communication**:

Staying Home (S16)
If two out also add Timing Play (S13)



#### FLY BALL TO OUTFIELD R1 TAGS

BALL FLIGHT







#### **RUNNER AT THIRD**



#### **FLY BALL TO OUTFIELD**

**U1 HAS THE CATCH/NO CATCH** 

**BALL FLIGHT** 

#### **Communication**:

Staying home (16)



#### Plate:

- Move