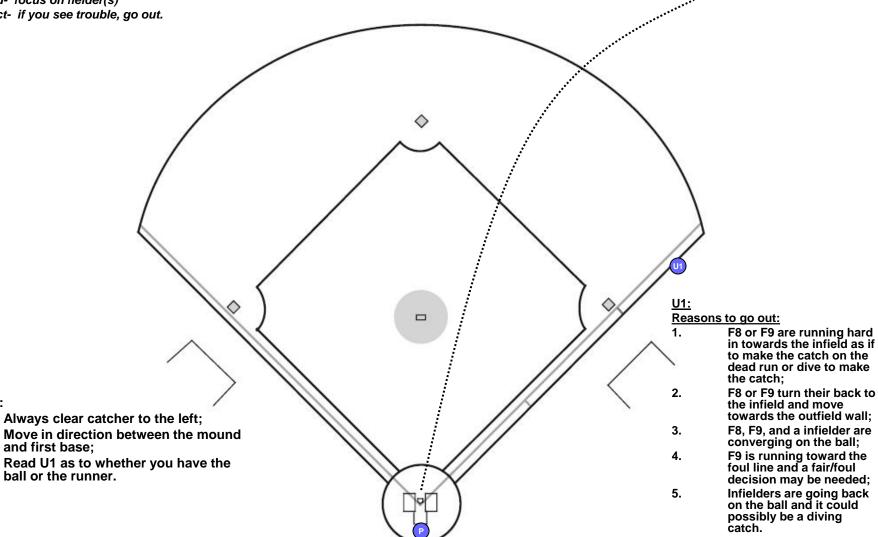

#### **U1 IN POSITION A**

#### FLY BALL/LINE DRIVE RESPONSIBILITIES

#### Pause, Read, React

- Pause- open up toward the ball Read- focus on fielder(s)
- · React- if you see trouble, go out.