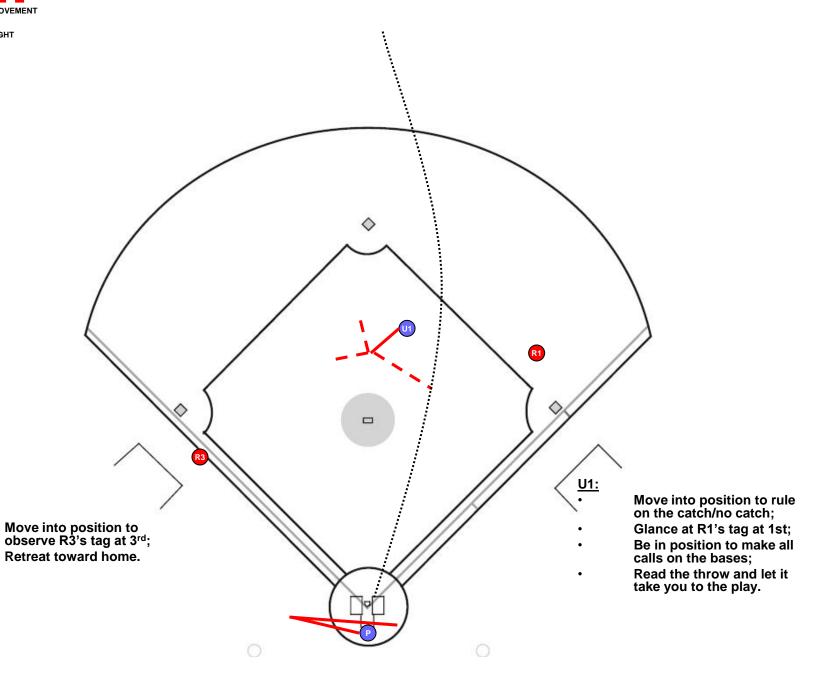

#### **FLY BALL TO OUTFIELD**

**U1 HAS THE CATCH/NO CATCH** 

**BALL FLIGHT** 

#### Plate:

- Move to get the best angle to observe R3's tag at 3rd;
- Retreat to home;

Rule catch/no catch;

- Let the throw take you to the play.