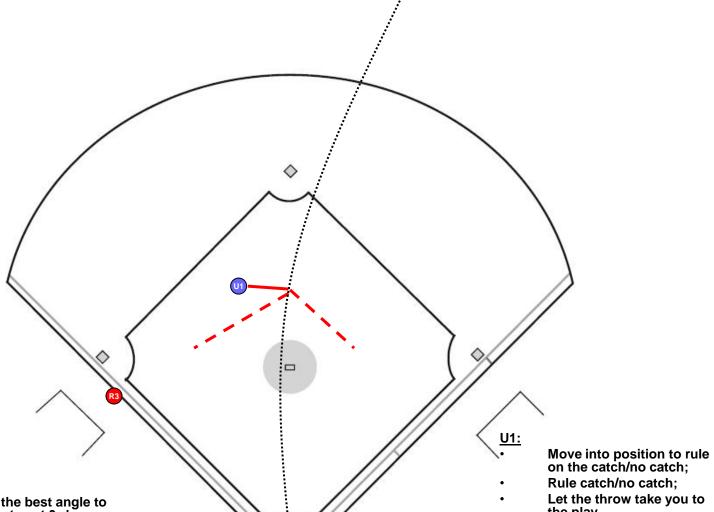

#### **RUNNER AT THIRD**

#### **FLY BALL TO OUTFIELD**

**U1 HAS THE CATCH/NO CATCH** 

**BALL FLIGHT** 

#### **Communication**:

Staying home (16)

#### Plate:

- Move to get the best angle to observe R3's tag at 3rd;
- Retreat to home;

Rule catch/no catch;

- Let the throw take you to the play.