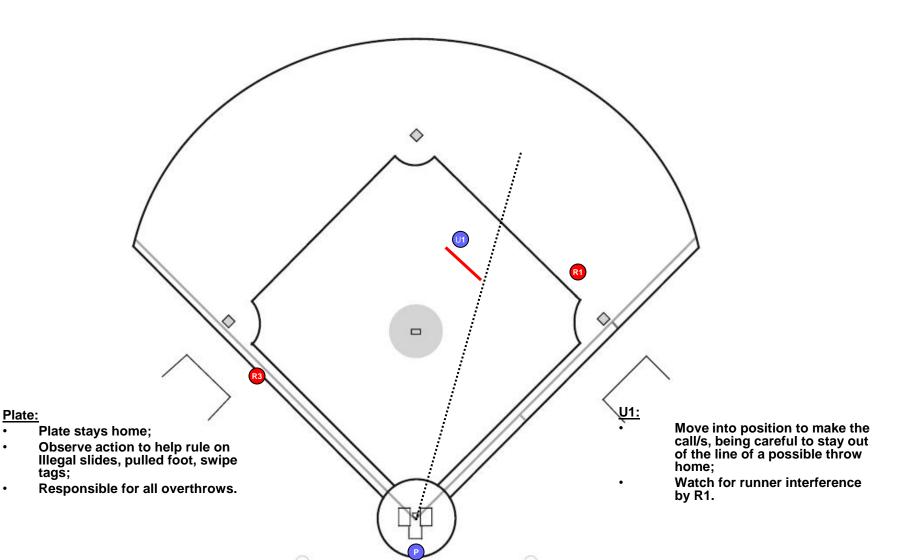

#### **RUNNER AT THIRD**

#### **FLY BALL TO OUTFIELD**

**U1 HAS THE CATCH/NO CATCH** 

**BALL FLIGHT** 

#### Plate:

- Move to get the best angle to observe R3's tag at 3rd;
- Retreat to home;

Rule catch/no catch;

- Let the throw take you to the play.