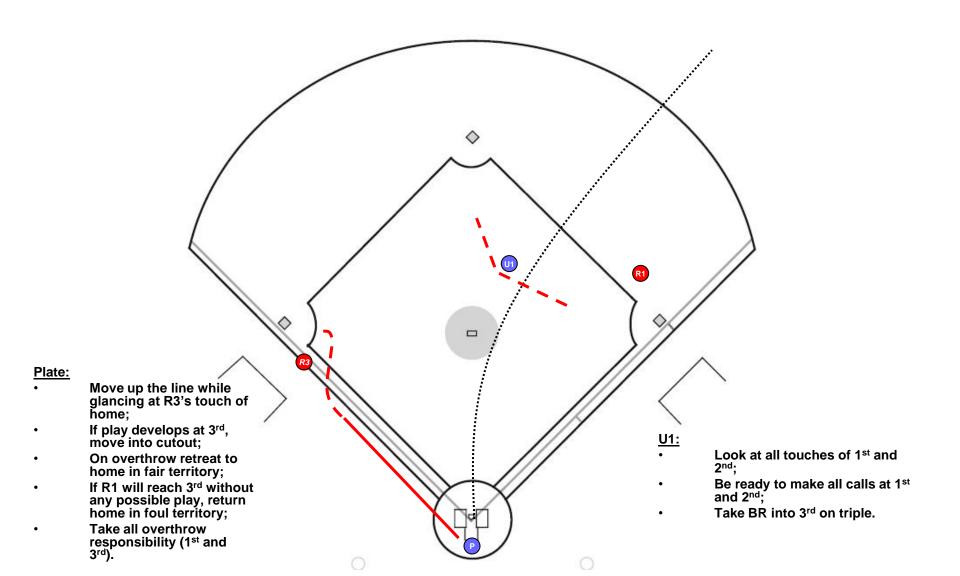

H **RUNNER TAGS** 

**BALL FLIGHT** 

Plate:

catch;







# **RUNNERS AT FIRST AND SECOND Communication**: Less than 2 outs: Infield fly, plate covers third on caught fly ball to outfield (15) Two outs: Staying Home and timing play (S13) and (S16) <u>U1;</u> Start in C position

#### INITIAL MOVEMENT SECONDARY MOVEMENT

#### **ROUTINE FLY BALL**

**U1 HAS THE CATCH/NO CATCH R1 TAGS** 

**BALL FLIGHT** 

Plate:

home;

R2 tags;



# INITIAL MOVEMENT SECONDARY MOVEMENT

#### FLY BALL DOWN THE RF LINE

PLATE HAS THE FAIR/FOUL AND CATCH/NO CATCH R1 TAGS











#### **RUNNERS AT FIRST AND THIRD**

#### **Communication**:

Standard Rotation (S14) on base hit into outfield



#### **ROUTINE FLY BALL**

BALL FLIGHT



### FLY BALL DOWN THE RF LINE PLATE HAS FAIR/FOUL AND CATCH/NO CATCH











#### **RUNNERS AT SECOND AND THIRD**

#### **Communication**:

Staying Home (S16) With two outs also add Timing Play (S13)



#### INITIAL MOVEMENT SECONDARY MOVEMENT

#### **ROUTINE FLY BALL**

**U1 HAS THE CATCH/NO CATCH RUNNER TAGS** 

**BALL FLIGHT** 







#### **BASES LOADED**

#### **Communication**:

Staying Home (S16) With two outs also add Timing Play (S13)



#### **ROUTINE FLY BALL** U1 HAS THE CATCH/NO CATCH

**BALL FLIGHT**