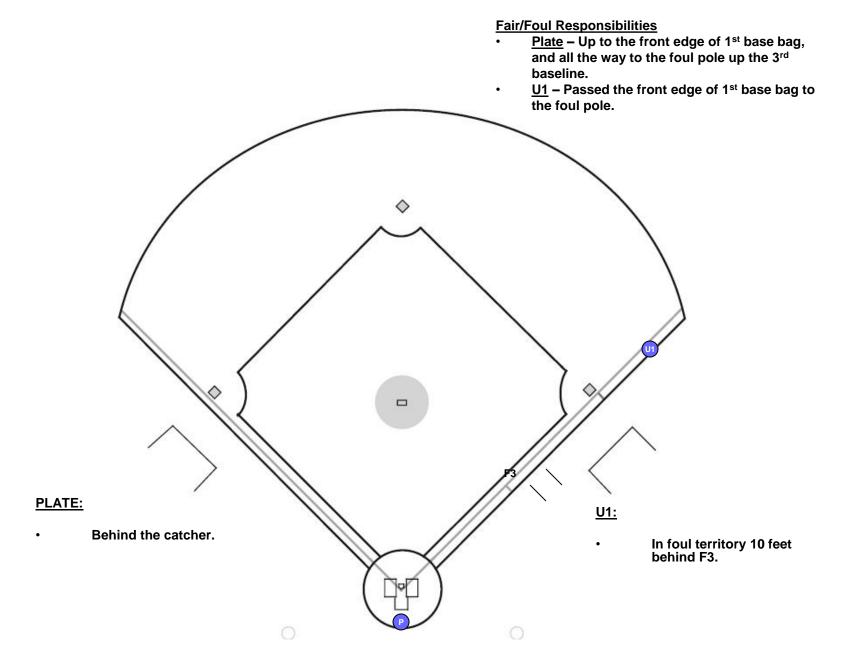

# Ohio High School Athletic Association

2023-2024

2 Umpire Mechanics



#### **ABBREVIATIONS**



**Defense** 



#### **U1 IN POSITION A**



#### FLY BALL/LINE DRIVE RESPONSIBILITIES



#### FLY BALL OR LINE DRIVE TO RIGHT FIELD **Pause Read React**



**BALL FLIGHT** 

#### Pause, Read, React

- Pause- open up toward the ball Read- focus on fielder(s)
- · React- if you see trouble, go out.



#### INITIAL MOVEMENT SECONDARY MOVEMENT

#### FLY BALL OR LINE DRIVE TO RIGHT FIELD **U1 GOES OUT**

**BALL FLIGHT** 

PLATE:

mound;

BR.



#### INITIAL MOVEMENT SECONDARY MOVEMENT

#### FLY BALL OR LINE DRIVE TO RIGHT FIELD

**U1 DOES NOT GO OUT** 

**BALL FLIGHT** 

**PLATE:** 

catch:





#### FLY BALL OR LINE DRIVE TO LEFT FIELD

**BALL FLIGHT** 

PLATE:







#### INITIAL MOVEMENT SECONDARY MOVEMENT

#### FOUL POP-UP BETWEEN HOME AND 1ST

**BOTH F2 AND F3 GO FOR THE BALL** 

**BALL FLIGHT** 

PLATE:

his mask;



#### **BASE H