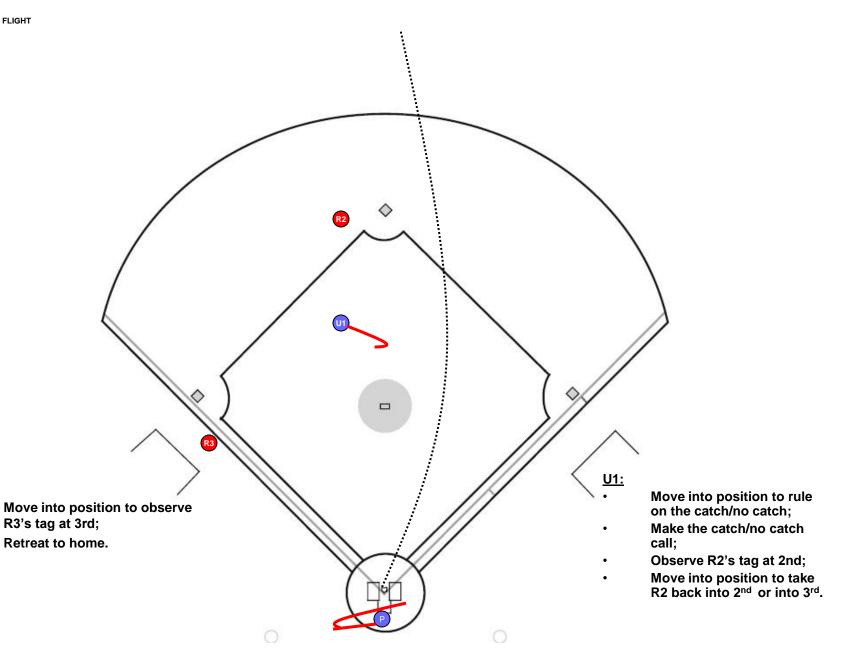

#### **ROUTINE FLY BALL**

**U1 HAS THE CATCH/NO CATCH R1 TAGS** 

**BALL FLIGHT** 

Plate:

home;

R2 tags;