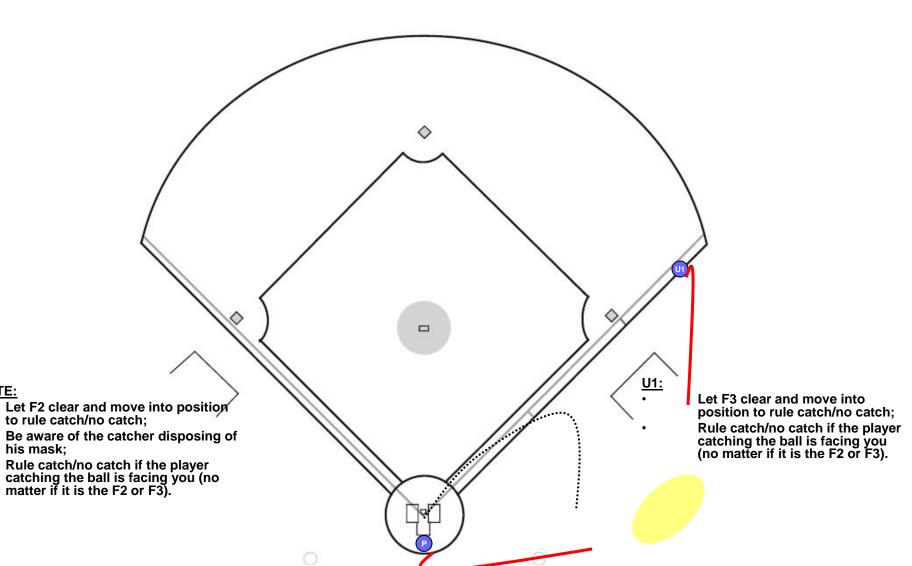

POSITION A**



#### FLY BALL/LINE DRIVE RESPONSIBILITIES



#### FLY BALL OR LINE DRIVE TO RIGHT FIELD **Pause Read React**



**BALL FLIGHT** 

#### Pause, Read, React

- Pause- open up toward the ball Read- focus on fielder(s)
- · React- if you see trouble, go out.



#### INITIAL MOVEMENT SECONDARY MOVEMENT

#### FLY BALL OR LINE DRIVE TO RIGHT FIELD **U1 GOES OUT**

**BALL FLIGHT** 

PLATE:

mound;

BR.



#### INITIAL MOVEMENT SECONDARY MOVEMENT

#### FLY BALL OR LINE DRIVE TO RIGHT FIELD

**U1 DOES NOT GO OUT** 

**BALL FLIGHT** 

**PLATE:** 

catch:





#### FLY BALL OR LINE DRIVE TO LEFT FIELD

**BALL FLIGHT** 

PLATE:







#### INITIAL MOVEMENT SECONDARY MOVEMENT

#### FOUL POP-UP BETWEEN HOME AND 1ST

**BOTH F2 AND F3 GO FOR THE BALL** 

**BALL FLIGHT** 

PLATE:

his mask;



#### **BASE HIT POSSIBLE TRIPLE**

**BALL FLIGHT** 

PLATE:



#### **GROUND BALL**

**BALL FLIGHT** 

PLATE:



#### **RUNNER ON FIRST**

#### Communication:

Standard Rotation (S14)

#### Fair/Foul Responsibilities



## FLY BALL/LINE DRIVE RESPONSIBILITIES (Same for all situations with U1 inside)





#### **FLY BALL TO RF U1 HAS THE CATCH/NO CATCH**

#### Communication:

**Plate**, tell partner you're at 3<sup>rd</sup> if he comes

**BALL FLIGHT** 

Plate:

3rd;



# INITIAL MOVEMENT

#### FLY BALL DOWN THE RF LINE

PLATE HAS THE FAIR/FOUL AND CATCH/NO CATCH

#### BALL FLIGHT

#### Communication:

Plate, tell partner you're on the ball, he has all bases.











#### **RUNNER ON SECOND**

#### **Communication**:

Staying Home (S16)
If two out also add Timing Play (S13)



#### FLY