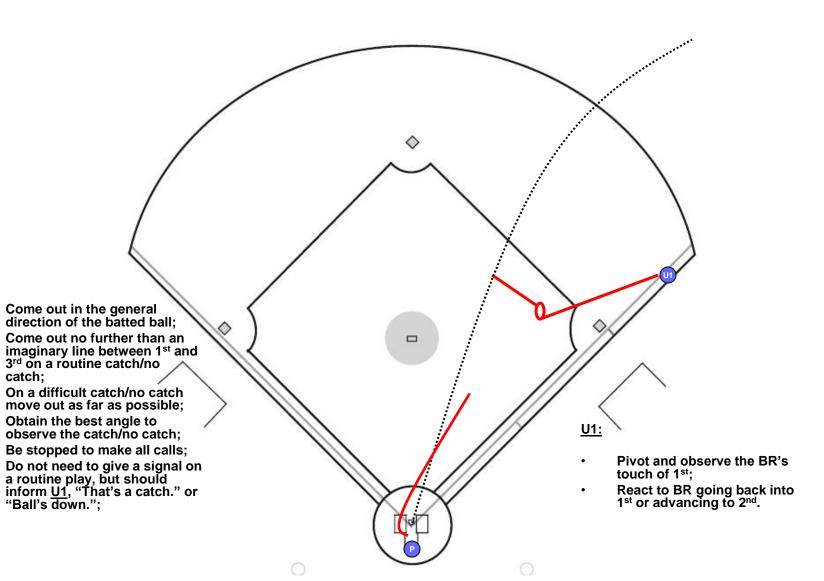

#### FLY BALL OR LINE DRIVE TO RIGHT FIELD

**U1 DOES NOT GO OUT** 

**BALL FLIGHT** 

**PLATE:** 

catch:

## FLY BALL/LINE DRIVE RESPONSIBILITIES (Same for all situations with U1 inside)

#### **FLY BALL TO RF U1 HAS THE CATCH/NO CATCH**