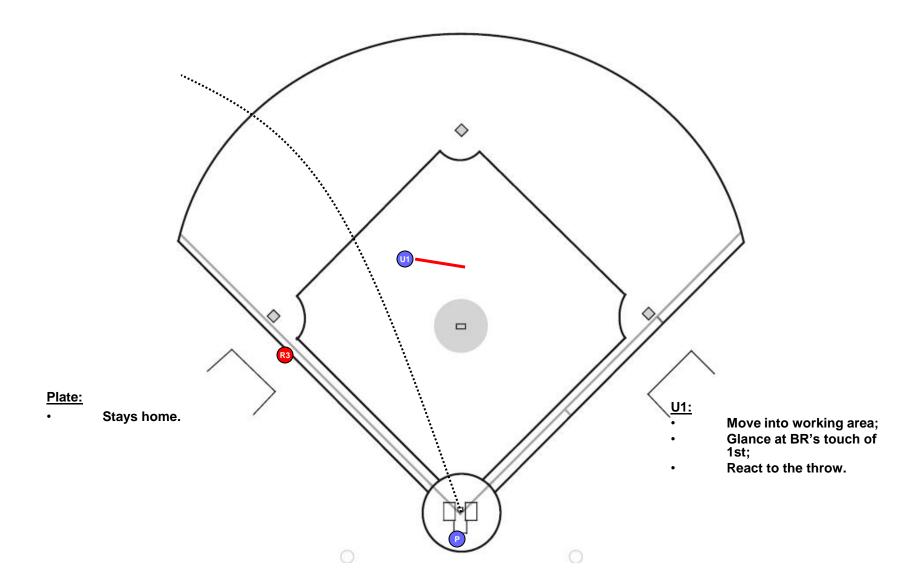

#### **RUNNERS AT SECOND AND THIRD**

#### **Communication**:

Staying Home (S16) With two outs also add Timing Play (S13)

#### INITIAL MOVEMENT SECONDARY MOVEMENT

#### **ROUTINE FLY BALL**

**U1 HAS THE CATCH/NO CATCH RUNNER TAGS** 

**BALL FLIGHT** 