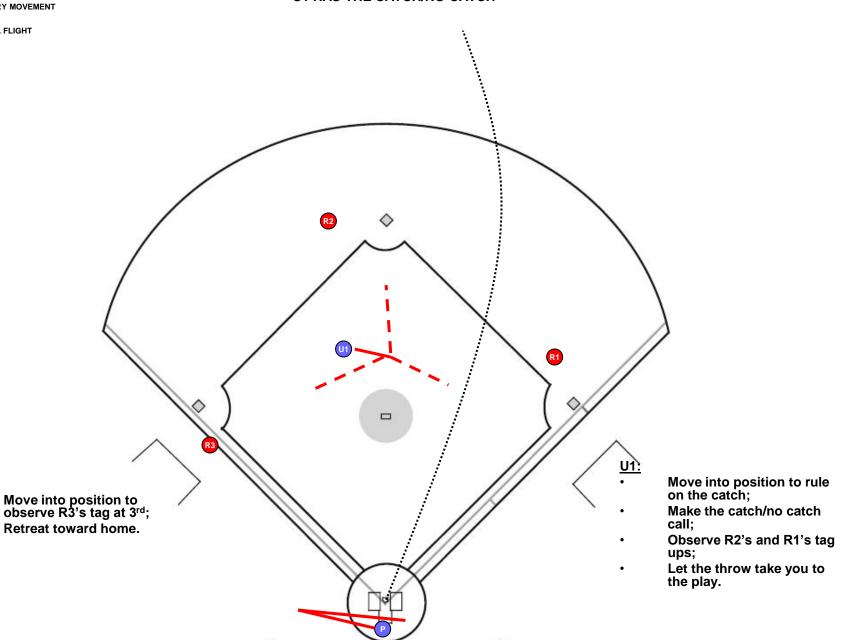

#### **FLY BALL TO OUTFIELD**

**U1 HAS THE CATCH/NO CATCH** 

**BALL FLIGHT** 

#### **Communication**:

Staying home (16)

#### Plate:

- Move to get the best angle to observe R3's tag at 3rd;
- Retreat to home;

Rule catch/no catch;

- Let the throw take you to the play.