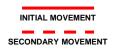

MOVEMENT

#### FOUL POP-UP BETWEEN HOME AND 1ST

**BOTH F2 AND F3 GO FOR THE BALL** 

**BALL FLIGHT** 

PLATE:

his mask;



#### **BASE HIT POSSIBLE TRIPLE**

**BALL FLIGHT** 

PLATE:



#### **GROUND BALL**

**BALL FLIGHT** 

PLATE:



#### **RUNNER ON FIRST**

#### Communication:

Standard Rotation (S14)

#### Fair/Foul Responsibilities



## FLY BALL/LINE DRIVE RESPONSIBILITIES (Same for all situations with U1 inside)





#### **FLY BALL TO RF U1 HAS THE CATCH/NO CATCH**

#### Communication:

**Plate**, tell partner you're at 3<sup>rd</sup> if he comes

**BALL FLIGHT** 

Plate:

3rd;



# INITIAL MOVEMENT

#### FLY BALL DOWN THE RF LINE

PLATE HAS THE FAIR/FOUL AND CATCH/NO CATCH

#### BALL FLIGHT

#### Communication:

Plate, tell partner you're on the ball, he has all bases.











#### **RUNNER ON SECOND**

#### **Communication**:

Staying Home (S16)
If two out also add Timing Play (S13)



#### FLY BALL TO OUTFIELD R1 TAGS

BALL FLIGHT







#### **RUNNER AT THIRD**



#### **FLY BALL TO OUTFIELD**

**U1 HAS THE CATCH/NO CATCH** 

**BALL FLIGHT** 

#### **Communication**:

Staying home (16)



#### Plate:

- Move to get the best angle to observe R3's tag at 3rd;
- Retreat to home;

Rule catch/no catch;

- Let the throw take you to the play.

#### INITIAL MOVEMENT SECONDARY MOVEMENT

#### FLY BALL DOWN THE RF LINE

PLATE HAS THE FAIR/FOUL AND CATCH/NO CATCH **RUNNER TAGS** 

**BALL FLIGHT** 

Plate:

catch;







# **RUNNERS AT FIRST AND SECOND Communication**: Less than 2 outs: Infield fly, plate covers third on caught fly ball to outfield (15) Two outs: Stay