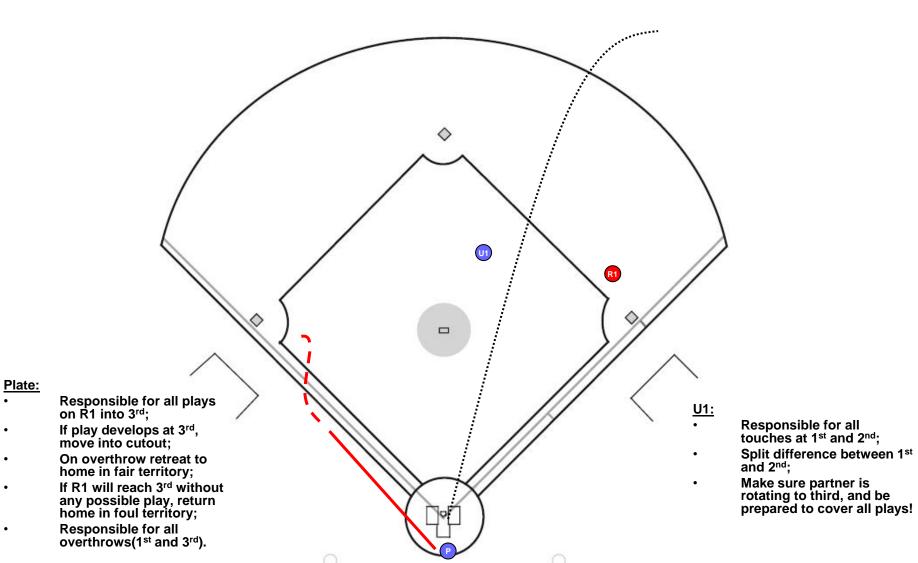

#### **RUNNER ON FIRST**

#### Communication:

Standard Rotation (S14)

#### Fair/Foul Responsibilities