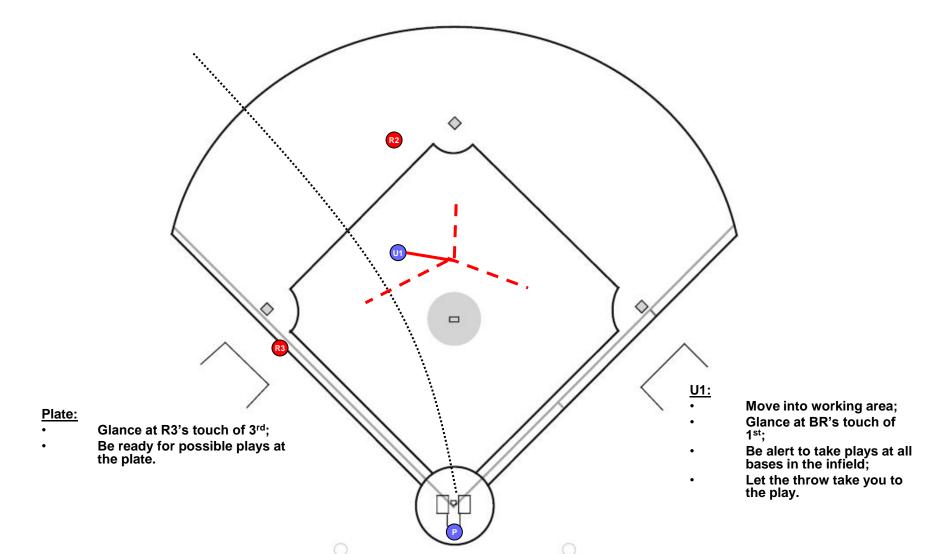

# **RUNNERS AT FIRST AND SECOND Communication**: Less than 2 outs: Infield fly, plate covers third on caught fly ball to outfield (15) Two outs: Staying Home and timing play (S13) and (S16) <u>U1;</u> Start in C position