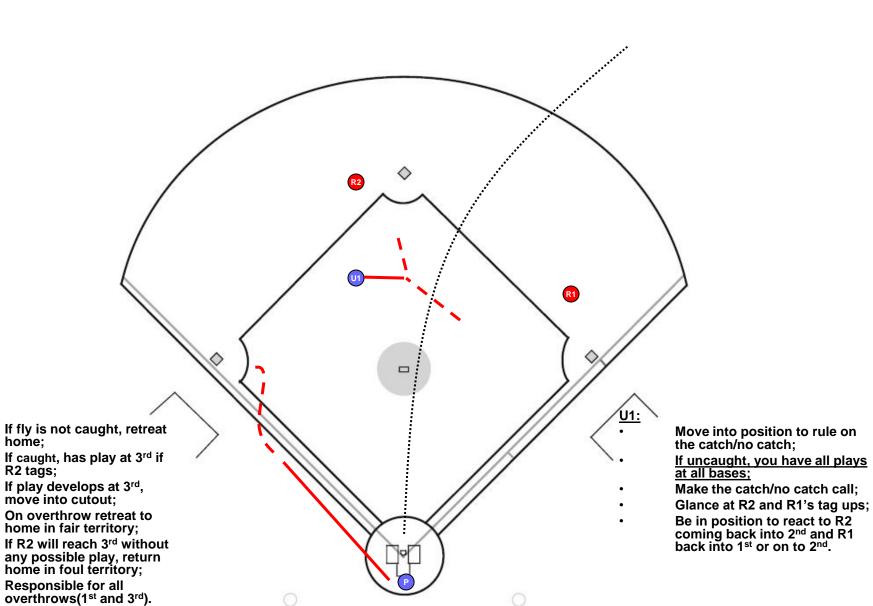

#### **RUNNERS AT SECOND AND THIRD**

#### **Communication**:

Staying Home (S16) With two outs also add Timing Play (S13)

#### INITIAL MOVEMENT SECONDARY MOVEMENT

#### **ROUTINE FLY BALL**

**U1 HAS THE CATCH/NO CATCH RUNNER TAGS** 

**BALL FLIGHT** 