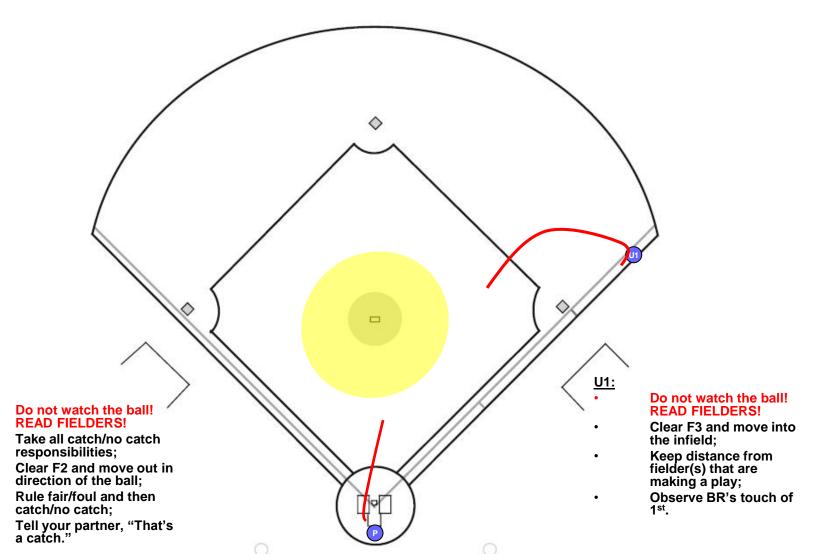

#### FOUL POP-UP BETWEEN HOME AND 1ST

**BOTH F2 AND F3 GO FOR THE BALL** 

**BALL FLIGHT** 

PLATE:

his mask;