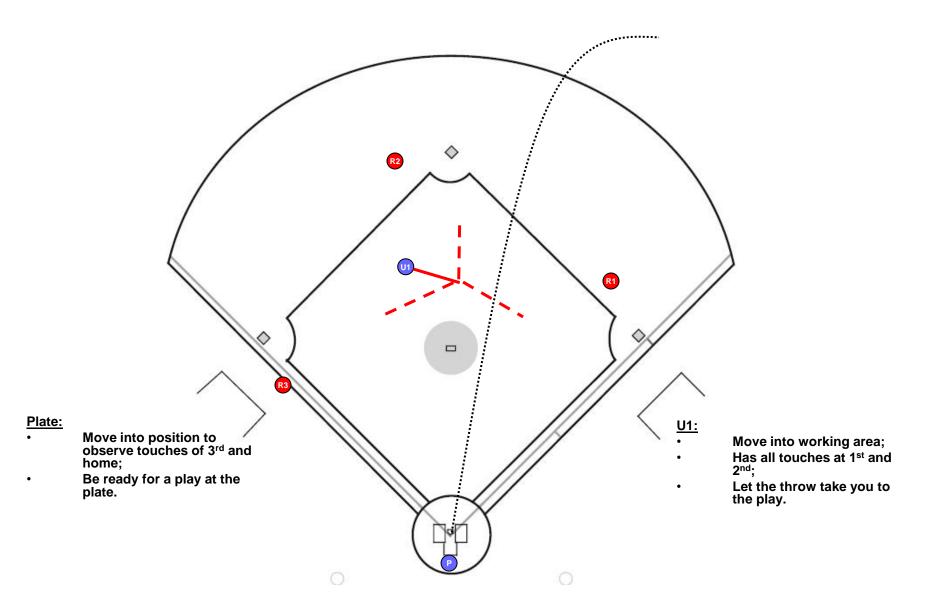

#### **RUNNER AT THIRD**

#### **FLY BALL TO OUTFIELD**

**U1 HAS THE CATCH/NO CATCH** 

**BALL FLIGHT** 

#### **Communication**:

Staying home (16)

#### Plate:

- Move to get the best angle to observe R3's tag at 3rd;
- Retreat to home;

Rule catch/no catch;

- Let the throw take you to the play.