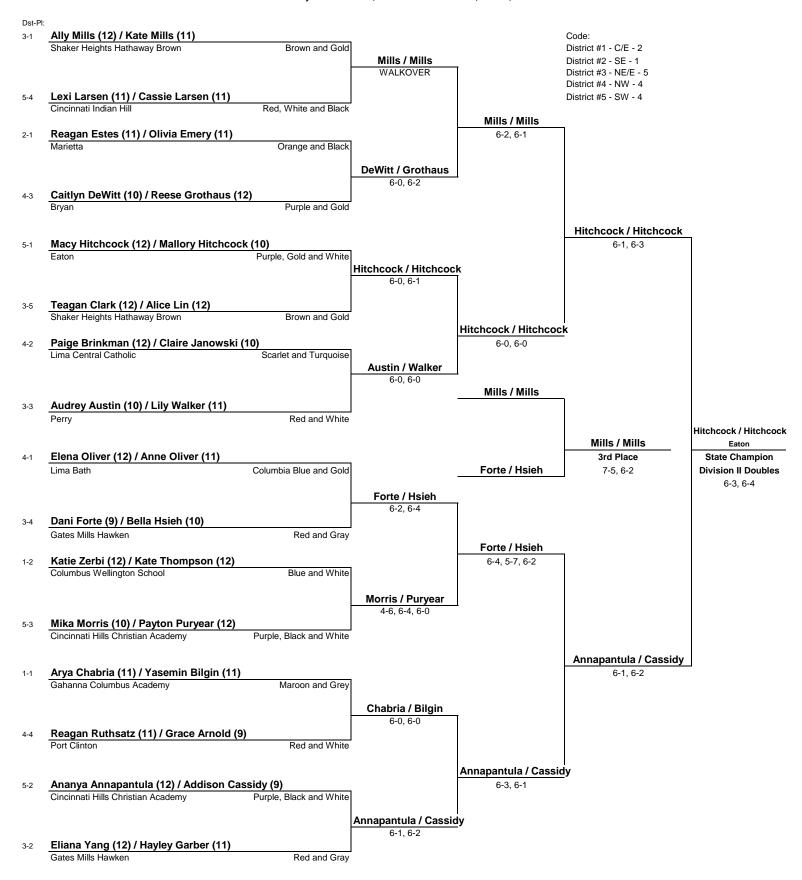

## 2022 OHSAA GIRLS STATE TENNIS TOURNAMENT DIVISION II DOUBLES BRACKET OCTOBER 21 & 22, 2022 Lindner Family Tennis Center, 5460 Courseview Drive, Mason, OH 45040



COACHES MEETING- A mandatory coaches meeting will be held at 8.a.m., Friday, October 21 in the Grandstand of Court 10, at the Lindner Family Tennis Center. Check website for more tournament information.

SCHEDULE OF PLAY - Play begins at 9 a.m. for both DII and DI Singles players, followed by DII and DI Doubles Teams. In case of inclement weather, check the OHSAA website, www.ohsaa.org or follow the OHSAA on Twitter (@OHSAASports) or Facebook (www.facebook.com/ohsaa)

SPECTATOR ADMISSION - All tickets \$15 per person per day. Children age 5 and under will not be charged admission. Tickets will be handled by the OHSAA's online partner, HomeTown Ticketing.