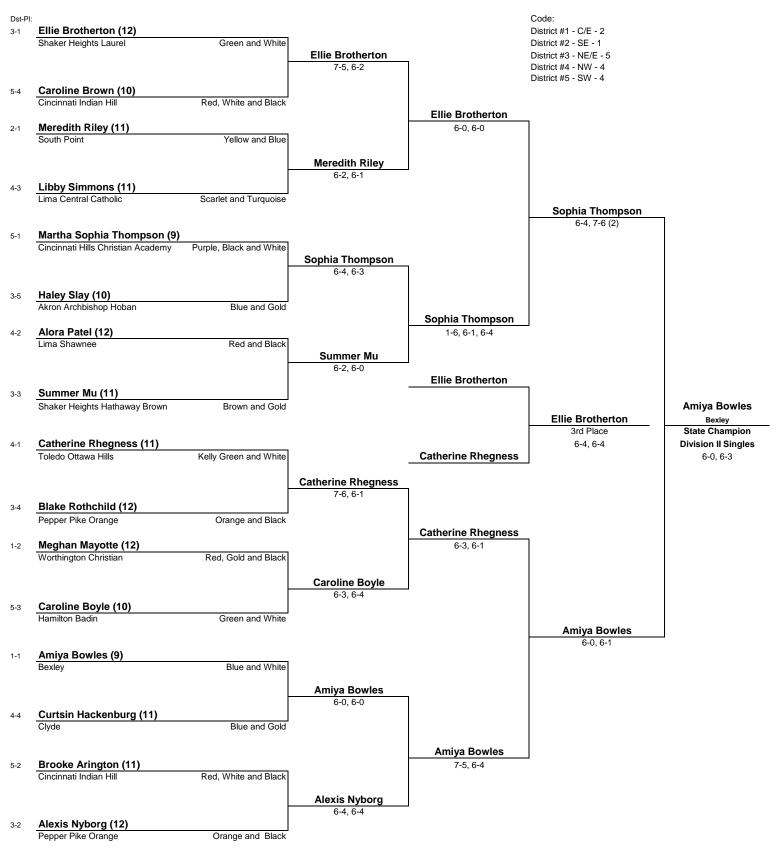

## 2022 OHSAA GIRLS STATE TENNIS TOURNAMENT DIVISION II SINGLES BRACKET OCTOBER 21 & 22, 2022 Lindner Family Tennis Center, 5460 Courseview Drive, Mason, OH 45040



COACHES MEETING- A mandatory coaches meeting will be held at 8.a.m., Friday, October 21 in the Grandstand of Court 10, at the Lindner Family Tennis Center. Check website for more tournament information.

SCHEDULE OF PLAY - Play begins at 9 a.m. for both DII and DI Singles players, followed by DII and DI Doubles Teams. In case of inclement weather, check the OHSAA website, www.ohsaa.org or follow the OHSAA on Twitter (@OHSAASports) or Facebook (www.facebook.com/ohsaa)

SPECTATOR ADMISSION - All tickets \$15 per person per day. Children age 5 and under will not be charged admission. Tickets will be handled by the OHSAA's online partner, HomeTown Ticketing.