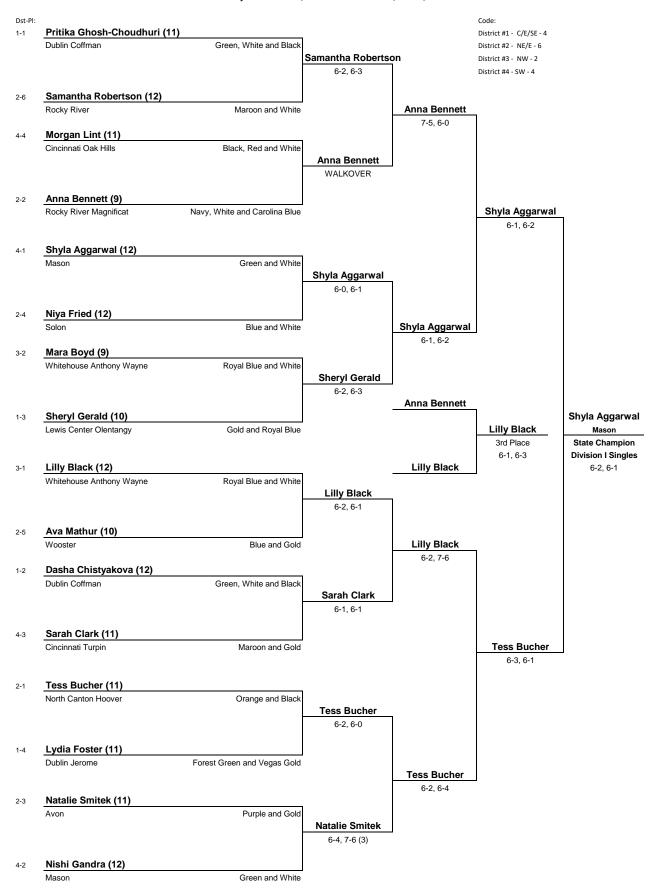

## 2022 OHSAA GIRLS STATE TENNIS TOURNAMENT DIVISION I SINGLES BRACKET OCTOBER 21 & 22, 2022 Lindner Family Tennis Center, 5460 Courseview Drive, Mason, OH 45040



COACHES MEETING- A mandatory coaches meeting will be held at 8.a.m., Friday, October 21 in the Grandstand of Court 10, at the Lindner Family Tennis Center. Check website for more tournament information.

SCHEDULE OF PLAY - Play begins at 9 a.m. for both DII and DI Singles players, followed by DII and DI Doubles Teams. In case of inclement weather, check the OHSAA website, www.ohsaa.org or follow the OHSAA on Twitter (@OHSAASports) or Facebook (www.facebook.com/ohsaa)

SPECTATOR ADMISSION - All tickets \$15 per person per day. Children age 5 and under will not be charged admission. Tickets will be handled by the OHSAA's online partner, HomeTown Ticketing.